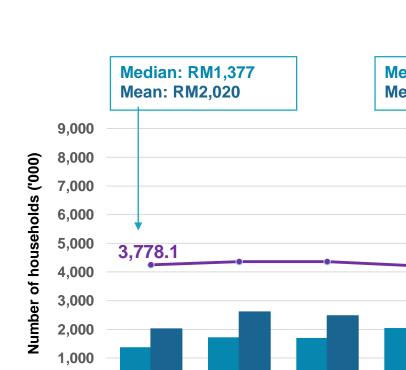

#### ΜΕΙΛΙΑΙ **HOUSEHOLD GROSS INCOME BY STATE,** MALAYSIA

The household income estimates and incidence of poverty 2020 Median: RM2,211 Median: RM5,873 Median: RM5,209 Mean: RM7,901 Mean: RM7,089 Mean: RM3,249 8,000 7,579.6 7,276.7 7,000 6,000 5,458.0 5,000 4,000 Income (RM) 3,000 2,000 1,000 0 0 1995 1997 1999 2002 2004 2007 2009 2012 2014 2016 2019 2020

Median, mean and growth rate of monthly household gross income on year 2020 at national level is RM5,209 and RM7,089 respectively. ٠

The median of household income recorded a decrease of negative 11.3% compared 3.9% (2019)

The mean of household income decrease of negative 10.3% compared 4.2% (2019) •