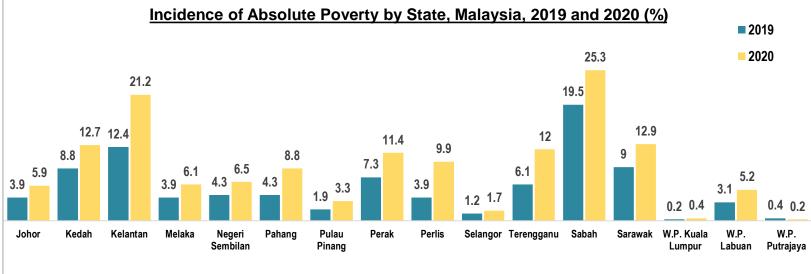

# HOUSEHOLD INCOME BY STATE

|                   |        | Median (RM) | )             | Mean (RM) |        |               |  |
|-------------------|--------|-------------|---------------|-----------|--------|---------------|--|
| State             | 2019   | 2020        | Growth<br>(%) | 2019      | 2020   | Growth<br>(%) |  |
| Malaysia          | 5,873  | 5,209       | -11.3         | 7,901     | 7,089  | -10.3         |  |
| Johor             | 6,427  | 5,690       | -11.5         | 8,013     | 7,264  | -9.3          |  |
| Kedah             | 4,325  | 3,829       | -11.5         | 5,522     | 5,005  | -9.4          |  |
| Kelantan          | 3,563  | 3,010       | -15.5         | 4,874     | 4,411  | -9.5          |  |
| Melaka            | 6,054  | 5,447       | -10.0         | 7,741     | 7,186  | -7.2          |  |
| Negeri Sembilan   | 5,005  | 4,478       | -10.5         | 6,707     | 6,184  | -7.8          |  |
| Pahang            | 4,440  | 4,033       | -9.2          | 5,667     | 5,144  | -9.2          |  |
| Pulau Pinang      | 6,169  | 5,474       | -11.3         | 7,774     | 6,850  | -11.9         |  |
| Perak             | 4,273  | 3,759       | -12.0         | 5,645     | 5,081  | -10.0         |  |
| Perlis            | 4,594  | 4,043       | -12.0         | 5,476     | 4,971  | -9.2          |  |
| Selangor          | 8,210  | 7,300       | -11.1         | 10,827    | 9,668  | -10.7         |  |
| Terengganu        | 5,545  | 4,790       | -13.6         | 6,815     | 6,051  | -11.2         |  |
| Sabah             | 4,235  | 3,773       | -10.9         | 5,745     | 5,215  | -9.2          |  |
| Sarawak           | 4,544  | 3,831       | -15.7         | 5,959     | 5,087  | -14.6         |  |
| W.P. Kuala Lumpur | 10,549 | 9,093       | -13.8         | 13,257    | 11,728 | -11.5         |  |
| W.P. Labuan       | 6,726  | 6,126       | -8.9          | 8,319     | 7,333  | -11.9         |  |
| W.P. Putrajaya    | 9,983  | 9,743       | -2.4          | 12,840    | 12,322 | -4.0          |  |

- Mean and median of monthly household income by national level decreased by 10.3% and 11.3% as compared to previous year
- All states recorded decrease of household income (mean and median)
- W.P. Putrajaya recorded the lowest decrease of household income (median & mean)