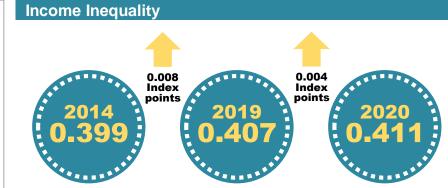

### **INSIDENCE OF POVERTY AND INCOME INEQUALITY 2020**

The national Gini coefficient recorded an increase by 0.004 index points to 0.411 (2019: 0.407)