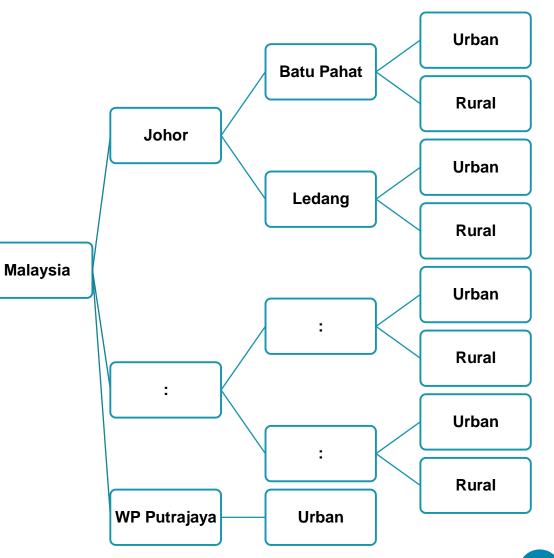

# **SAMPLE SELECTION**

- Two stage stratified sampling.
- First stage sampling unit is Enumeration Blocks (EBs).
- Second stage sampling unit is Living Quarters (LQs).
- Ebs are selected separately by state and urban/rural
- The criteria considered in determining the sample size were the RSE value and the previous sample size.
- LQ type were also taken into account in the selection of the sample.

| First Strata  | State                                                       |
|---------------|-------------------------------------------------------------|
| Second Strata | <ul> <li>Administrative district by state</li> </ul>        |
| Third Strata  | <ul> <li>Urban/ rural by administrative district</li> </ul> |