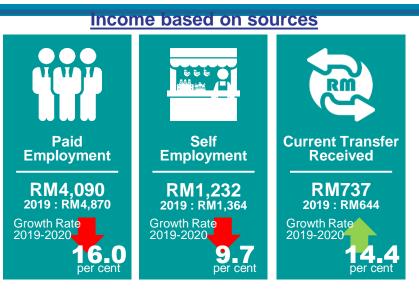

### SELECTED FINDINGS ON 2019 HIS: HOUSEHOLD BY SOURCE OF INCOME & INCOME CLASS

|                     | _                         | 20                        | 16                              |                                        | 2019                      |                           |                                 |                                        |
|---------------------|---------------------------|---------------------------|---------------------------------|----------------------------------------|---------------------------|---------------------------|---------------------------------|----------------------------------------|
| Income<br>Class     | Paid<br>Employment<br>(%) | Self<br>Employment<br>(%) | Property &<br>Investment<br>(%) | Current<br>Transfer<br>Received<br>(%) | Paid<br>Employment<br>(%) | Self<br>Employment<br>(%) | Property &<br>Investment<br>(%) | Current<br>Transfer<br>Received<br>(%) |
| Total               | 63.0                      | 15.6                      | 12.9                            | 8.5                                    | 61.6                      | 17.3                      | 12.9                            | 8.2                                    |
| Less than RM2,000   | 24.6                      | 17.5                      | 18.3                            | 39.5                                   | 16.5                      | 23.4                      | 21.9                            | 38.1                                   |
| RM2,000 - RM3,999   | 46.5                      | 17.8                      | 13.8                            | 21.9                                   | 42.3                      | 19.2                      | 14.9                            | 23.5                                   |
| RM4,000 - RM5,999   | 60.1                      | 15.0                      | 12.5                            | 12.5                                   | 56.8                      | 16.4                      | 13.1                            | 13.6                                   |
| RM6,000 - RM7,999   | 66.3                      | 13.4                      | 12.3                            | 8.0                                    | 63.2                      | 15.3                      | 12.6                            | 9.0                                    |
| RM8,000 - RM9,999   | 67.6                      | 13.9                      | 12.5                            | 5.9                                    | 66.0                      | 14.9                      | 12.3                            | 6.8                                    |
| RM10,000 - RM11,999 | 69.6                      | 13.4                      | 12.3                            | 4.7                                    | 68.3                      | 14.1                      | 12.2                            | 5.3                                    |
| RM12,000 - RM13,999 | 70.6                      | 13.2                      | 12.2                            | 3.9                                    | 70.2                      | 13.7                      | 11.9                            | 4.2                                    |
| RM14,000 - RM15,999 | 71.7                      | 11.8                      | 12.7                            | 3.8                                    | 71.5                      | 13.3                      | 12.1                            | 3.2                                    |
| RM16,000 - RM17,999 | 70.0                      | 14.4                      | 12.6                            | 3.1                                    | 70.6                      | 14.3                      | 11.8                            | 3.3                                    |
| RM18,000 - RM19,999 | 71.4                      | 12.8                      | 13.4                            | 2.4                                    | 68.9                      | 15.7                      | 12.3                            | 3.1                                    |
| RM20,000 and above  | 61.9                      | 22.8                      | 13.6                            | 1.7                                    | 59.7                      | 24.5                      | 13.4                            | 2.4                                    |