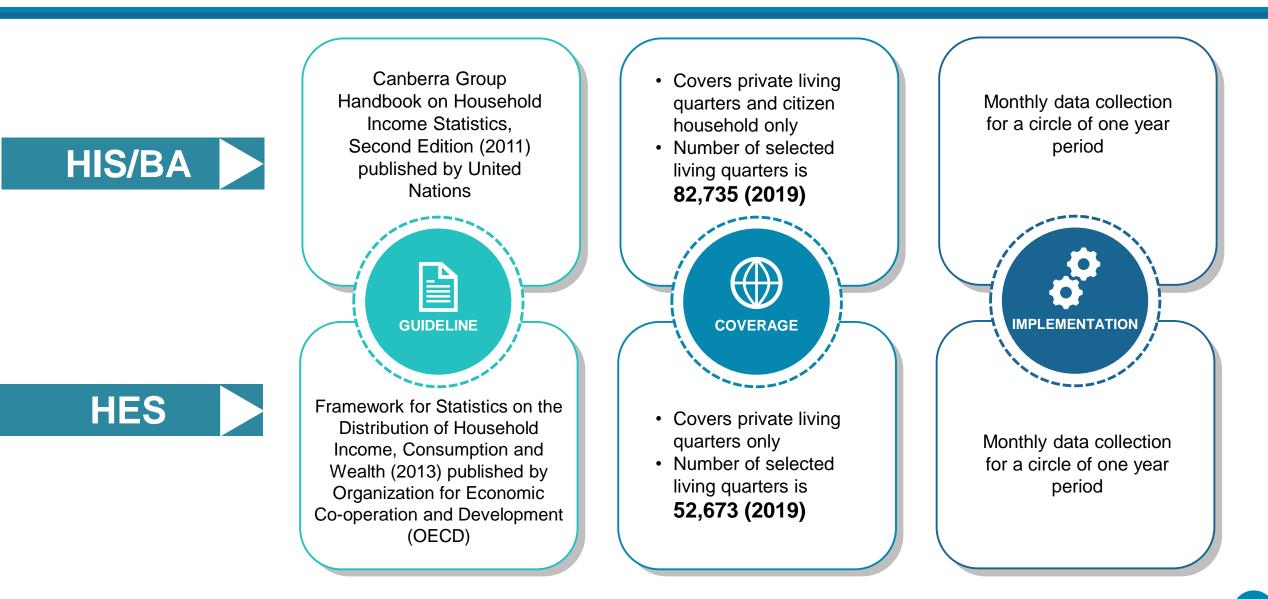

### HOUSEHOLD INCOME, EXPENDITURE AND BASIC AMENITIES SURVEY IN MALAYSIA

To collect the Main statistics published: information on Median & mean income ٠ Started since **1974** household income Incidence of poverty HIS/BA 2019 is the distribution and Gini coefficient ٠ HIS/BA 19th series **poverty** in Malaysia Multidimensional . Poverty Index COMPREHENSIVE HISTORY OBJECTIVE **INFORMATION HES** Main statistics published: Mean consumption ٠ To collect the household • Started since **1957/58** expenditure expenditure pattern in • HES 2019 is the **13th** Composition of ٠ Malaysia series consumption expenditure by main expenditure group