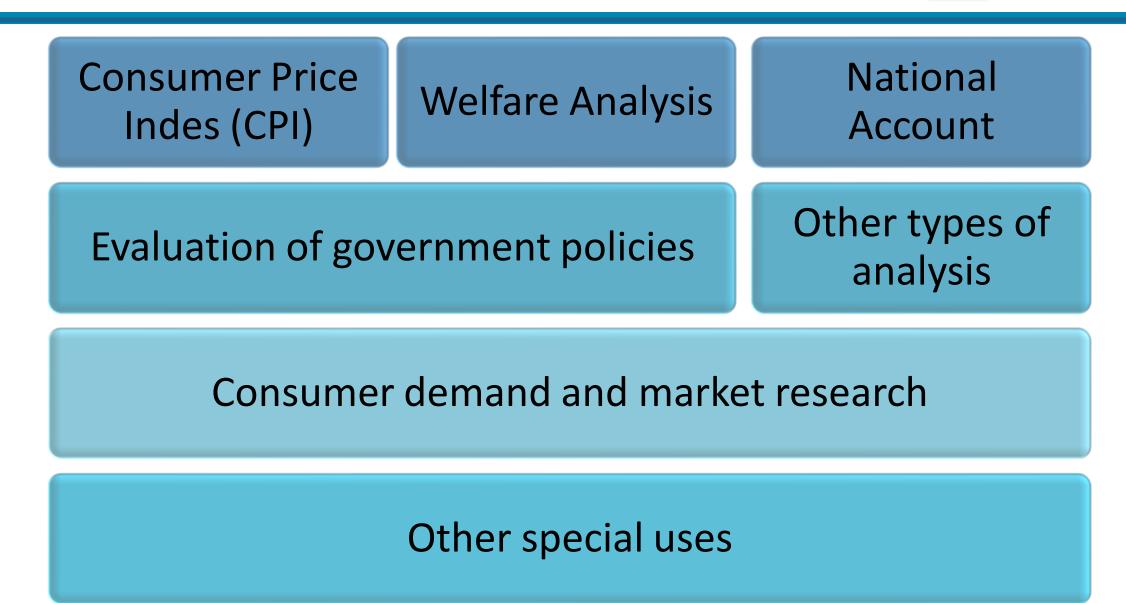

To produced poverty statistics; - determine the target group

- Incidence of poverty

Income distribution indicators: Gini Coefficent

Accessibility to

basic amenities

Expenditure approach in GDP As input in collecting the Private Final Household Expenditure

To study the pattern of

household income

The latest spending structure and patterns as the basis for the measurement of the Consumer Price Index

<u>HES</u>