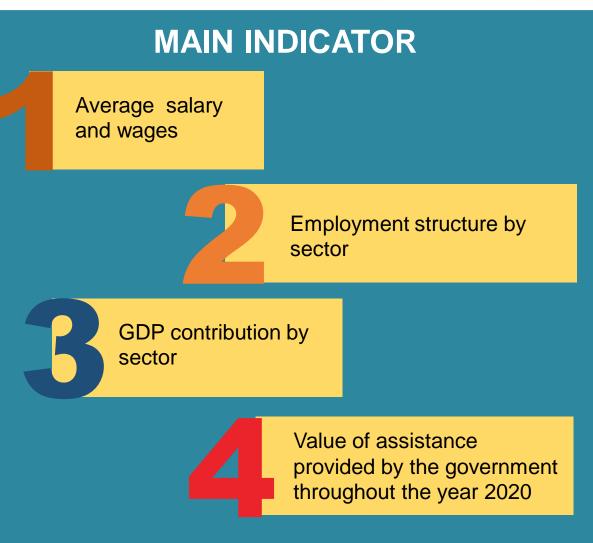

#### INDICATORS RELATED TO HOUSEHOLD INCOME

Average salary and wages

**Employment structure** 

**Economic performance by sector** 

#### Household demography

Value of assistance provided by the governme throughout the year 2020

Analysis was carried out **based on data from Household Income and Basic Amenities Survey (HIS/BA) 2019,** focusing on the impact of COVID-19 pandemic to household income.