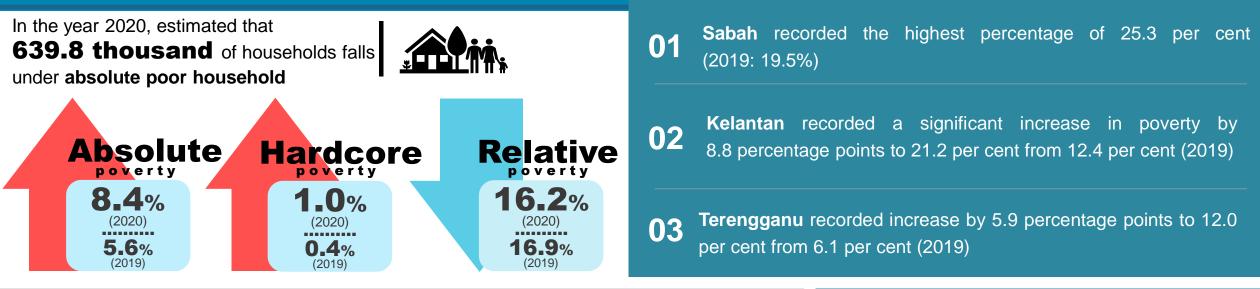

# Household Income Estimates and Incidence of Poverty, 2020

## Household Income Estimates and Incidence of Poverty Report, 2020

**DOSM** has conducted a study <u>to evaluate the</u> <u>impact of COVID-19 pandemic</u> on household income and poverty for 2020.

The 2019 household profile was then adapted with the distribution of 2020 household pattern.

\* While the study does not produce a new Poverty Line Income (PLI) value, Thus the **2019 PLI value is maintained**.

# Household Income Estimates and Incidence

- 1. The analysis was carried out using data from the Household Income and Basic Amenities Survey (HIS/BA) 2019, using the 2019 household profile which was then adapted with the distribution of 2020 household pattern.
- 2. This study uses the extrapolation method to estimate household income in 2020.
- 3. Extrapolation is a forecasting technique or estimating outside observation range based on its relationship with other variables and some known hypothesis data.
- 4. Based on the international standard definition on household income, aids provided throughout the MCO are not counted as income received because it is not accrued (recurring and definitely received).
- 5. However, this analysis has taken into account relevant aids to identify the effect of receiving these aids on household or individual income during COVID-19 pandemic.

Median, mean and growth rate of monthly household gross income on year 2020 at national level is RM5,209 and RM7,089 respectively. ٠

The median of household income recorded a decrease of negative 11.3% compared 3.9% (2019)

The mean of household income decrease of negative 10.3% compared 4.2% (2019) •

- Mean and median of monthly household income by national level decreased by 10.3% and 11.3% as compared to previous year
- All states recorded decrease of household income (mean and median)
- W.P. Putrajaya recorded the lowest decrease of household income (median & mean)

### **INSIDENCE OF POVERTY AND INCOME INEQUALITY 2020**

The national Gini coefficient recorded an increase by 0.004 index points to 0.411 (2019: 0.407)