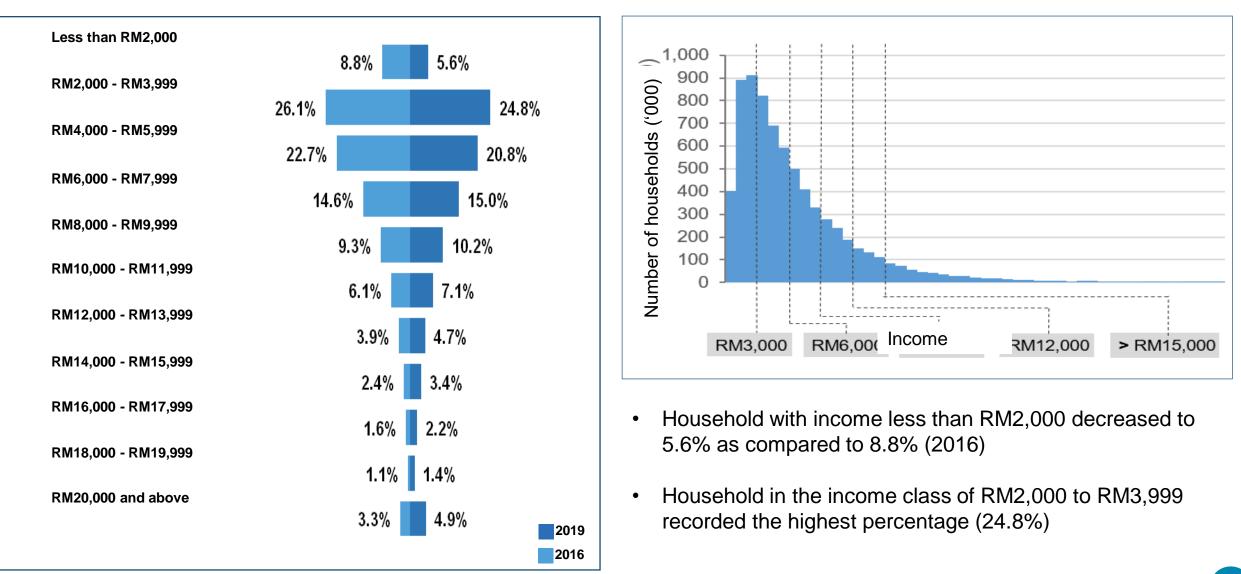

| Consist of 4 section the same as HIS                                                                |                |
| BLOK 7    | Balancing sheet                                  |                                                                                                     |                |
| BLOK 8    | Date visit to household                          |                                                                                                     |                |

# SELECTED FINDINGS ON 2019 HIS & HES





## SELECTED FINDINGS ON 2019 HIS: HOUSEHOLD CHARACTERISTICS









## PERCENTAGE OF HOUSEHOLD BY ACTIVITY STATUS OF HEAD OF HOUSEHOLD

f 💿 У 🗖 StatsMalaysia www.DOSM.gov.my







## SELECTED FINDINGS ON 2019 HIS: HOUSEHOLD BY INCOME CLASS









### SELECTED FINDINGS ON 2019 HIS: HOUSEHOLD BY SOURCE OF INCOME & INCOME CLASS





|                     | _                         | 20                        | 16                              |                                        | 2019                      |                           |                                 |                                        |
|---------------------|---------------------------|---------------------------|---------------------------------|----------------------------------------|---------------------------|---------------------------|---------------------------------|----------------------------------------|
| Income<br>Class     | Paid<br>Employment<br>(%) | Self<br>Employment<br>(%) | Property &<br>Investment<br>(%) | Current<br>Transfer<br>Re