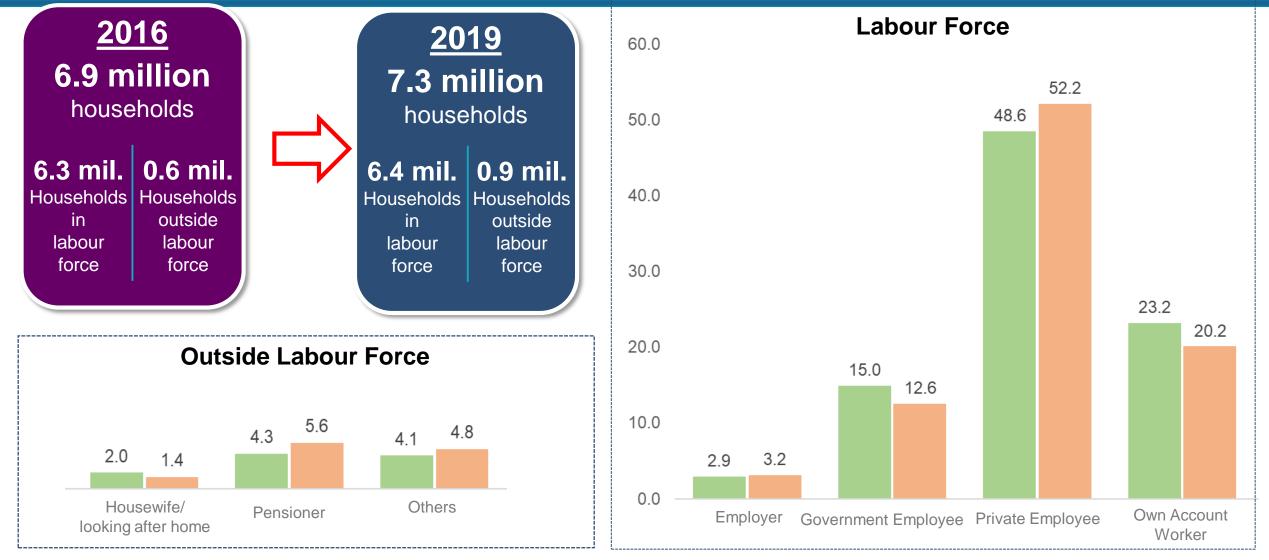

## SELECTED FINDINGS ON 2019 HIS: HOUSEHOLD CHARACTERISTICS

## PERCENTAGE OF HOUSEHOLD BY ACTIVITY STATUS OF HEAD OF HOUSEHOLD

f 💿 У 🗖 StatsMalaysia www.DOSM.gov.my