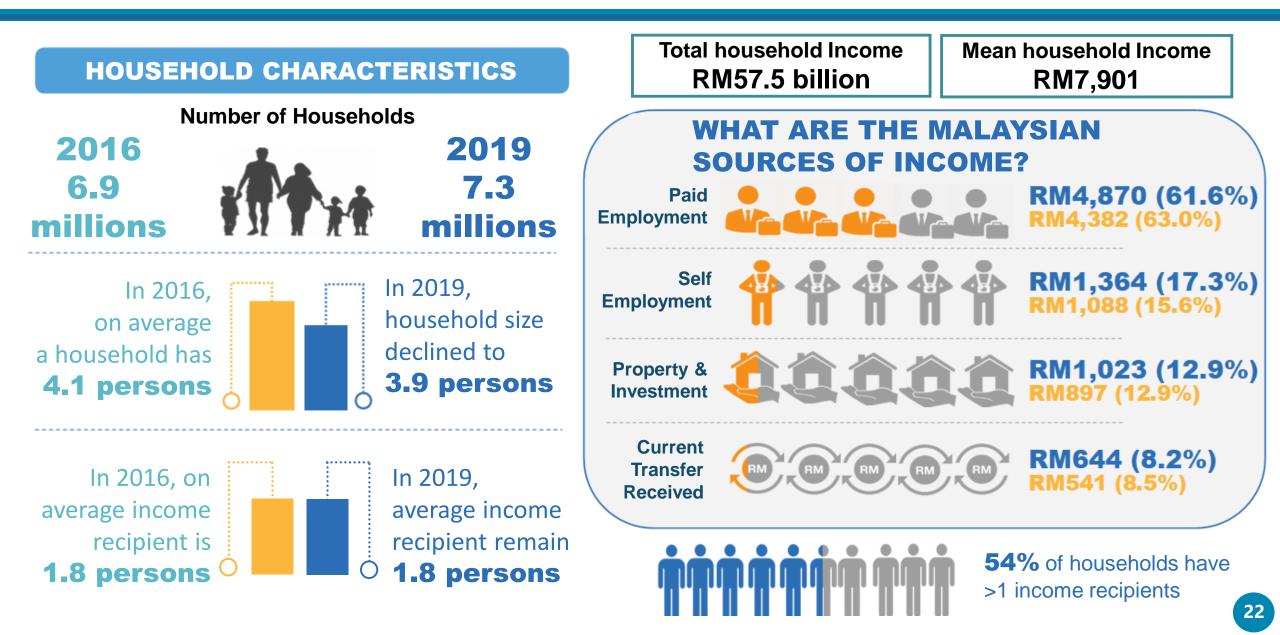

## SELECTED FINDINGS ON 2019 HIS: HOUSEHOLD CHARACTERISTICS

# CONCEPTS OF HOUSEHOLD INCOME & EXPENDITURE

A household is defined as a person or group of related or unrelated persons who usually live and make common provisions for food and other living essentials together

Household

Total household members living in the same household

**Household Size** 

Household members who receive income from any sources within the reference period

**Income Recipient** 

Sources of income divided into 4 categories

- Paid Employment
- Self Employment
- Property & Investment
- Current Transfer Received

**Sources of Income** 

The average value that obtained by adding up all household income and divided by the number of household

**Mean Income** 

The middle value when household income is arranged in an ascending order from the lowest value to the highest value

**Median Income** 