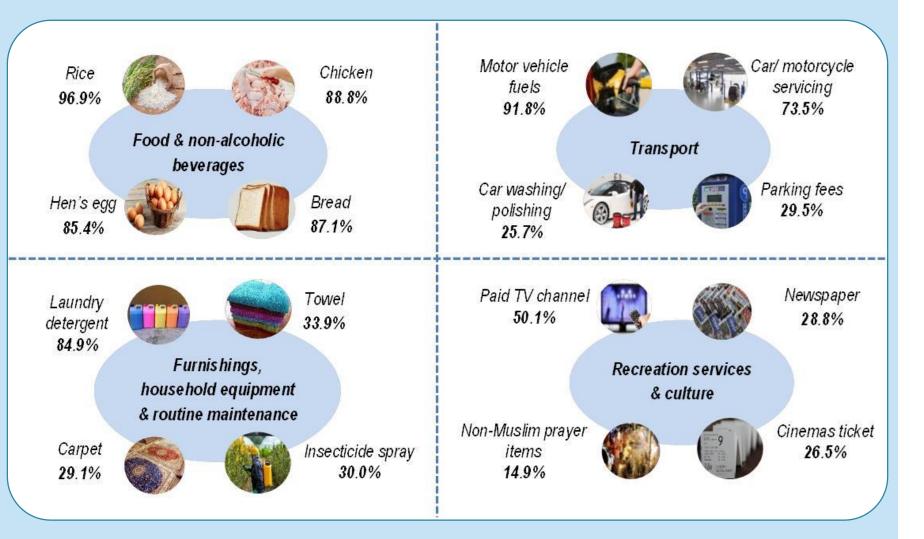

#### SELECTED FINDINGS ON 2019 HES: POPULAR ITEMS FOR FOUR SELECTED EXPENDITURE GROUP

Among the popular items spent by households in Malaysia based on four selected expenditure groups:

- . Rice (96.9%)
- 2. Motor vehicle fuels (91.8%)
- 3. Laundry detergent (84.9%)
- 4. Paid TV channel (50.1%)

#### SELECTED FINDINGS ON 2019 HES: QUANTITY AND CONSUMPTION COST OF SELECTED DAILY ITEMS PER HOUSEHOLD

| No. | Items                | Household who spent<br>(%) | Average price<br>(RM) | Unit | Quantity consumed | Cost per month<br>(RM) |
|-----|----------------------|----------------------------|-----------------------|------|-------------------|------------------------|
| 1   | Rice                 | 96.9                       | 3.65                  | kg   | 11.9              | 43.54                  |
| 2   | Chicken              | 88.8                       | 8.03                  | kg   | 6.5               | 52.41                  |
| 3   | White sugar          | 87.4                       | 2.85                  | kg   | 2.6               | 7.34                   |
| 4   | Fresh hen's egg      | 85.4                       | 0.34                  | each | 47.0              | 15.82                  |
| 5   | Mustard greens       | 74.2                       | 7.12                  | kg   | 0.9               | 6.48                   |
| 6   | Cooking oil          | 73.4                       | 4.20                  | kg   | 4.9               | 20.41                  |
| 7   | Big onion            | 66.0                       | 5.60                  | kg   | 1.1               | 6.12                   |
| 8   | Condensed milk       | 63.8                       | 2.82                  | can  | 2.9               | 8.18                   |
| 9   | Indian mackarel fish | 57.9                       | 14.26                 | kg   | 1.6               | 23.06                  |
| 10  | Wheat flour          | 57.0                       | 1.91                  | kg   | 2.6               | 5.06                   |
| 11  | Round cabbage        | 55.3                       | 3.65                  | kg   | 1.7               | 6.16                   |
| 12  | Cuttlefish           | 53.9                       | 25.39                 | kg   | 1.1               | 27.99                  |
| 13  | Prawn                | 52.4                       | 30.18                 | kg   | 1.2               | 36.30                  |
| 14  | Banana               | 40.5                       | 4.17                  | kg   | 2.0               | 8.54                   |
| 15  | Beef                 | 38.8                       | 31.95                 | kg   | 1.5               | 47.21                  |
| 16  | Fresh coconut milk   | 38.1                       | 10.21                 | kg   | 1.0               | 9.91                   |
| 17  | Apple                | 36.1                       | 1.20                  | each | 10.1              | 12.32                  |