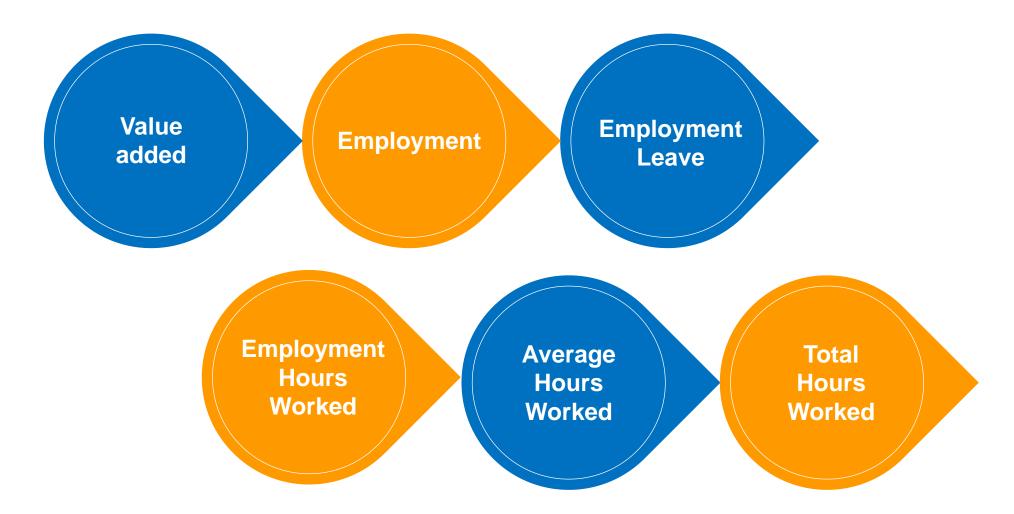

## **Components of labour productivity**

#### There are six variables of labour productivity