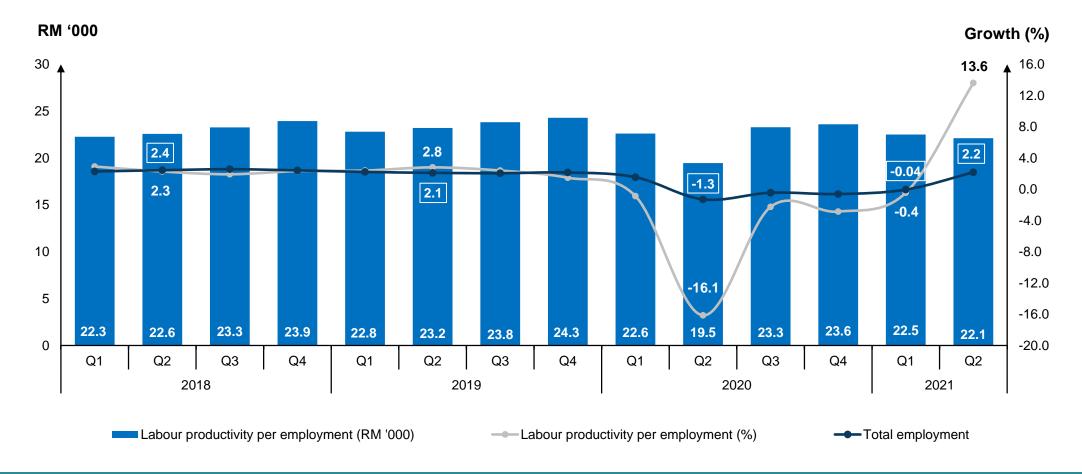

## **Commonly used measurement**

### Labour productivity per hour worked

is the most commonly used in measuring labour productivity

How productive labour is used to generate output

Provide a better picture of labour productivity developments in the economy, as it eliminates differences in the full time/part time composition of the workers.