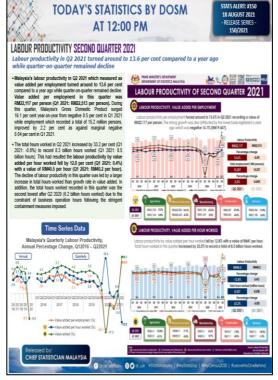

oduct surged 16.1 per cent year-on-year from negative 0.5 per cent in Q1 2021 while employment which recorded a total of 15.2 million persons, improved by 2.2 per cent as against marginal negative 0.04 per cent in Q1 2021.

While elaborating on the performance of labour productivity measured by value added per hour worked, the Chief Statistician said, "The total hours worked in Q2 2021 increased by 33.2 per cent (Q1 2021: -0.8%) to record 8.3 billion hours worked (Q1 2021: 8.5 billion hours). This had resulted the labour productivity by value added per hour worked fell by 12.8 per cent (Q1 2021: 0.4%) with a value of RM40.5 per hour (Q1 2021: RM40.2 per hour). The decline of labour productivity in this quarter was led by a larger increase in total hours worked than growth rate in value

















## Media pick-up

















## **Data dissemination: video**





#### Labour Productivity, Second Quarter of 2021



Malaysian Bureau of Labour Statistics telah menyiarkan episod Quarterly Labour Productivity.

lebih kurang 3 minggu yang lalu · 🐊

18 August 2021 (DOSM); Labour productivity in Q2 2021 turned around to 13.6 per cent compared to a year ago while quarter-onquarter remained decline.

Lihat Lagi

Komen

Seterusnya



#### Labour Market Review, 2Q 2021

Malaysian Bureau of Labour... 40 Paparan



#### **Employment Statistics**, Second Quarter of 2021

Malaysian Bureau of Labour... 94 Paparan

https://ms-my.facebook.com/mbls.statsmy/videos/618391695794819/









## adawiah.shabli@dosm.gov.my

# **THANK YOU**







For More Info: www.dosm.gov.my www.mycensu