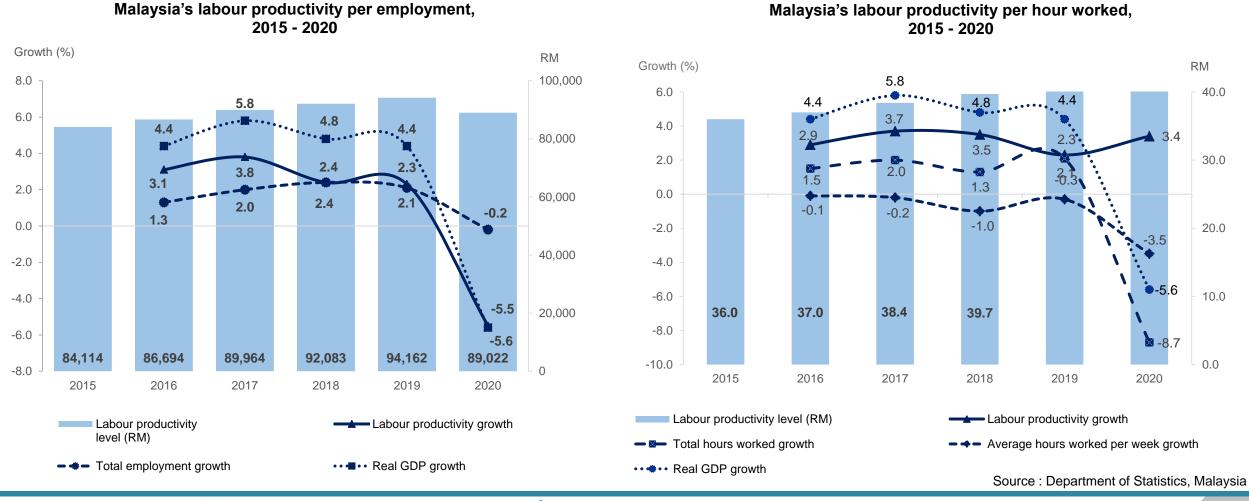

## **Commonly used measurement**

### Labour productivity per hour worked

is the most commonly used in measuring labour productivity

How productive labour is used to generate output

Provide a better picture of labour productivity developments in the economy, as it eliminates differences in the full time/part time composition of the workers.