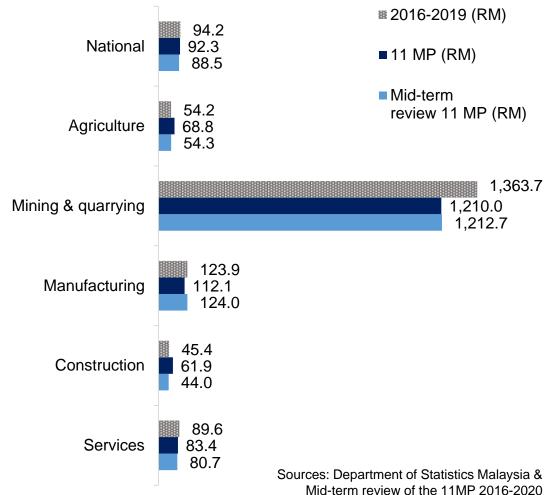

#### Labour productivity per employment by economic activity

|                      | Revised Target                  |                                |  |  |  |  |  |  |
|----------------------|---------------------------------|--------------------------------|--|--|--|--|--|--|
| Sector               | Value added per employment (RM) | Average Annual Growth Rate (%) |  |  |  |  |  |  |
| Agriculture          | 54,330                          | 0.2                            |  |  |  |  |  |  |
| Mining and Quarrying | 1,212,690                       | 4.2                            |  |  |  |  |  |  |
| Manufacturing        | 123,970                         | 3.9                            |  |  |  |  |  |  |
| Construction         | 44,020                          | 4.3                            |  |  |  |  |  |  |
| Services             | 80,740                          | 3.9                            |  |  |  |  |  |  |
| Overall              | 88,450                          | 3.2                            |  |  |  |  |  |  |

Source: Mid-term Review of Eleventh Malaysia Plan, 2016-2020