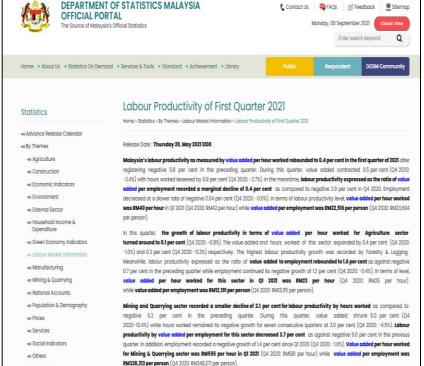

uct surged 16.1 per cent year-on-year from negative 0.5 per cent in Q1 2021 while employment which recorded a total of 15.2 million persons, improved by 2.2 per cent as against marginal negative 0.04 per cent in Q1 2021.

While elaborating on the performance of labour productivity measured by value added per hour worked, the Chief Statistician said, "The total hours worked in Q2 2021 increased by 33.2 per cent (Q1 2021: -0.8%) to record 8.3 billion hours worked (Q1 2021: 8.5 billion hours). This had resulted the labour productivity by value added per hour worked fell by 12.8 per cent (Q1 2021: 0.4%) with a value of RM40.5 per hour (Q1 2021: RM40.2 per hour). The decline of labour productivity in this quarter was led by a larger increase in total hours worked than growth rate in value

















## Media pick-up

















## **Data dissemination: video**





#### Labour Productivity, Second Quarter of 2021



Malaysian Bureau of Labour Statistics telah menyiarkan episod Quarterly Labour Productivity.

lebih kurang 3 minggu yang lalu · 🐊

18 August 2021 (DOSM); Labour productivity in Q2 2021 turned around to 13.6 per cent compared to a year ago while quarter-onquarter remained decline.

Lihat Lagi

Komen

Seterusnya



#### Labour Market Review, 2Q 2021

Malaysian Bureau of Labour... 40 Paparan



#### **Employment Statistics**, Second Quarter of 2021

Malaysian Bureau of Labour... 94 Paparan

https://ms-my.facebook.com/mbls.statsmy/videos/618391695794819/









## adawiah.shabli@dosm.gov.my

# **THANK YOU**







For More Info: www.dosm.gov.my www.mycensus.