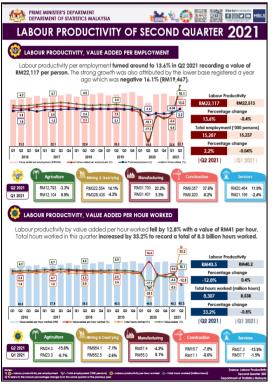

Product surged 16.1 per cent year-on-year from negative 0.5 per cent in Q1 2021 while employment which recorded a total of 15.2 million persons, improved by 2.2 per cent as against marginal negative 0.04 per cent in Q1 2021.

While elaborating on the performance of labour productivity measured by value added per hour worked, the Chief Statistician said, "The total hours worked in Q2 2021 increased by 33.2 per cent (Q1 2021: -0.8%) to record 8.3 billion hours worked (Q1 2021: 8.5 billion hours). This had resulted the labour productivity by value added per hour worked fell by 12.8 per cent (Q1 2021: 0.4%) with a value of RM40.5 per hour (Q1 2021: RM40.2 per hour). The decline of labour productivity in this quarter was led by a larger increase in total hours worked than growth rate in value

















## Media pick-up

















## **Data dissemination: video**





#### Labour Productivity, Second Quarter of 2021



Malaysian Bureau of Labour Statistics telah menyiarkan episod Quarterly Labour Productivity.

lebih kurang 3 minggu yang lalu · 🐊

18 August 2021 (DOSM); Labour productivity in Q2 2021 turned around to 13.6 per cent compared to a year ago while quarter-onquarter remained decline.

Lihat Lagi

Komen

Seterusnya



#### Labour Market Review, 2Q 2021

Malaysian Bureau of Labour... 40 Paparan



#### **Employment Statistics**, Second Quarter of 2021

Malaysian Bureau of Labour... 94 Paparan

https://ms-my.facebook.com/mbls.statsmy/videos/618391695794819/









## adawiah.shabli@dosm.gov.my

# **THANK YOU**







For More Info: www.dosm.gov.my www.mycen