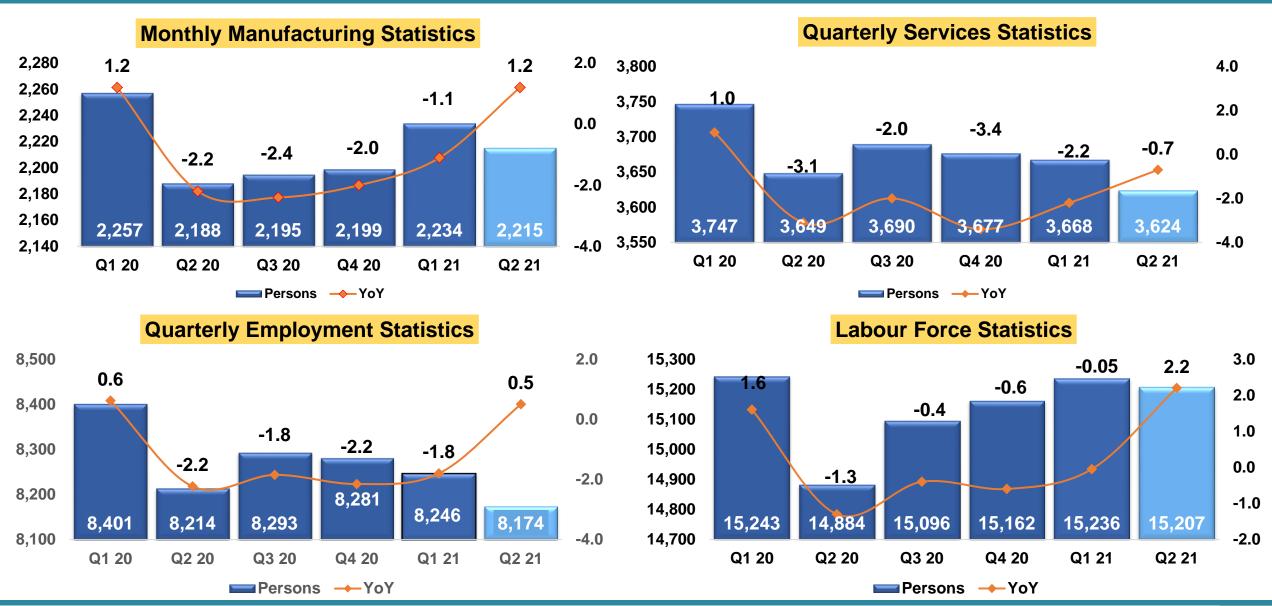

#### **Data sources**

#### Main data sources of the statistics produced by **Department of Statistics Malaysia**

Gross **Domestic Product** 

Labour Force **Statistics** 

**Economic** Census

**Annual Economic Statistics** 

Quarterly Services **Statistics** 

**Informal Sector** Workforce **Statistics** 

Quarterly **Employment Statistics** 

#### **Administrative Data:**

- **Employment Statistics** in Financial Activity by Central Bank of Malaysia
- **Public Servant** Statistics by Public Service Departments
- Foreign Workers by Ministry of Home Affairs

**Statistics** 

**Manufacturing** 

**Monthly** 