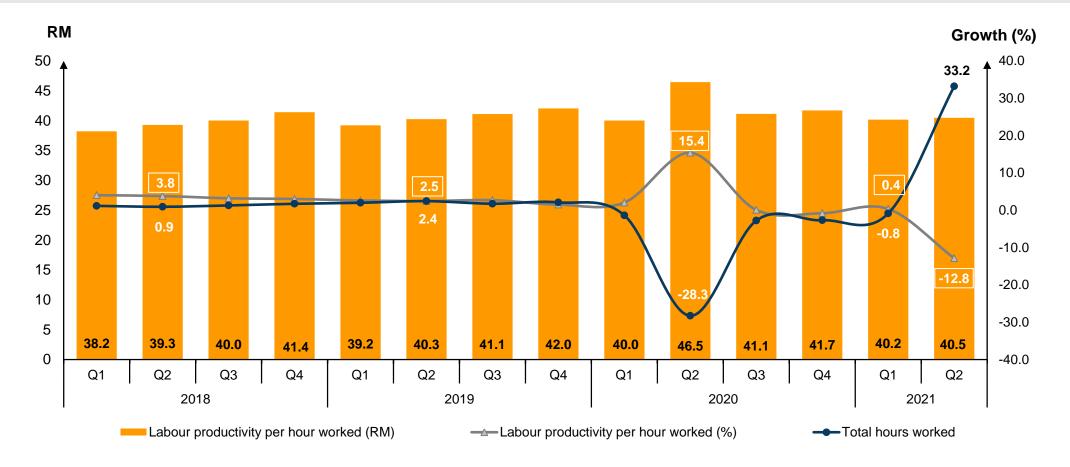

## **Commonly used measurement**

### Labour productivity per hour worked

is the most commonly used in measuring labour productivity

How productive labour is used to generate output

Provide a better picture of labour productivity developments in the economy, as it eliminates differences in the full time/part time composition of the workers.