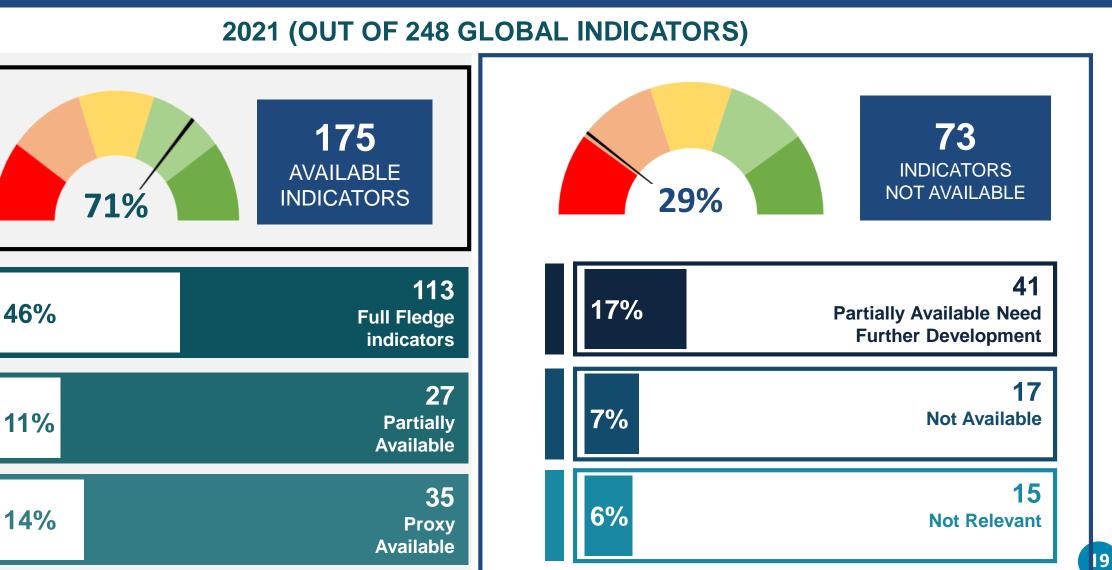

### **AVAILABILITY STATUS**

SDG INDICATORS, MALAYSIA REPORT (cont'd)

| SDG Report,<br>Malaysia | Available Indicators<br>(National level)) | Indicators with disaggregation | Available Indicators<br>(District level |
|-------------------------|-------------------------------------------|--------------------------------|-----------------------------------------|
| 2018                    | <b>99/244</b> (40.6%)                     | 49 (49.5%)                     | -                                       |
| 2019                    | <b>128/247</b> (51.8%)                    | 70 (54.7%)                     | 18                                      |
| 2020                    | <b>146/247</b> (59.1%)                    | 73 (50.0%)                     | 19                                      |
| 2021                    | <b>175/248</b> (70.6%)                    | 91 (52.0%)                     | 20                                      |