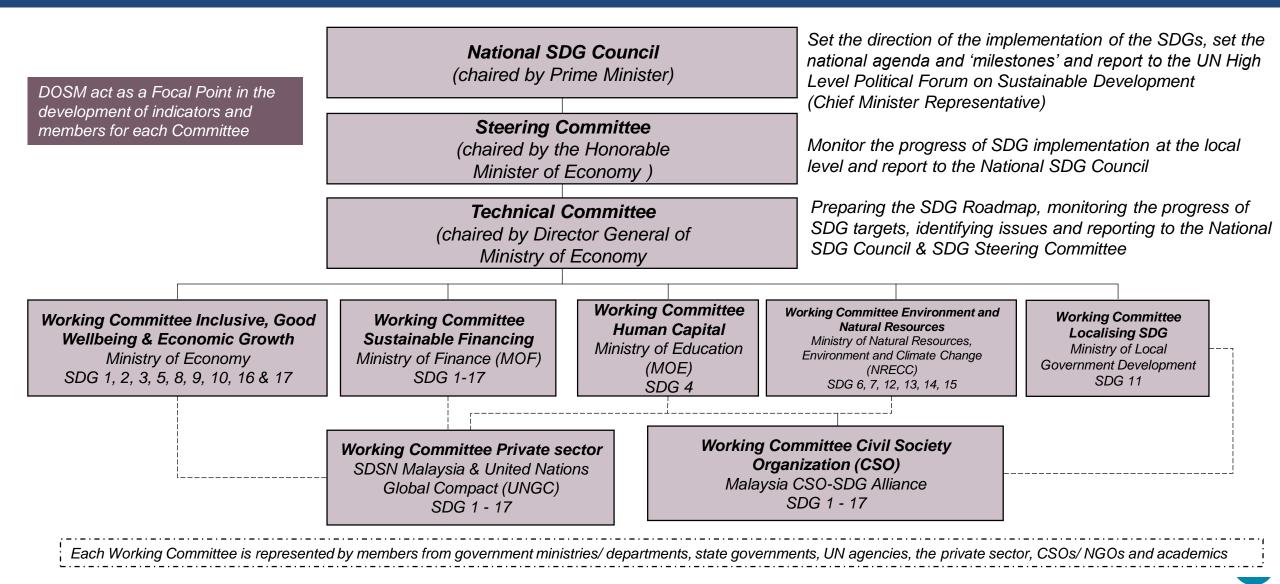

### SDG GOVERNANCE AT NATIONAL LEVEL

### DOSM SDG TASK FORCE

| DOSM SDG Task Force was established on<br>28 <sup>th</sup> August 2017 which consists of five Working<br>Committee Cluster by respective Division |                                                                                                           |                   | Chairman<br>Chief Statistician                                                                                                                                                          |                                                                                                                                                | Function of Task Force                                                                                                                                                                                                                                                                                                     |                                                                 |                                                                                                                                |                 |
|---------------------------------------------------------------------------------------------------------------------------------------------------|-----------------------------------------------------------------------------------------------------------|-------------------|-----------------------------------------------------------------------------------------------------------------------------------------------------------------------------------------|------------------------------------------------------------------------------------------------------------------------------------------------|----------------------------------------------------------------------------------------------------------------------------------------------------------------------------------------------------------------------------------------------------------------------------------------------------------------------------|-----------------------------------------------------------------|--------------------------------------------------------------------------------------------------------------------------------|-----------------|
|                                                                                                                                                   |                                                                                                           |                   | Deputy Chairman<br>Deputy Chief Statistician<br>Technical Development & Sosial Programme<br>Coordinator of the Task Force SDG DOSM<br>Director<br>Manpower & Social Statistics Division |                                                                                                                                                | <ul> <li>Identify and establish a strategic technica<br/>framework between DOSM and other<br/>ministries / agencies involved in the<br/>development of SDG indicators.</li> <li>Review the development of SDG indicators<br/>for the purpose of research, planning and<br/>policy formulation by the government</li> </ul> |                                                                 |                                                                                                                                | other           |
|                                                                                                                                                   |                                                                                                           |                   |                                                                                                                                                                                         |                                                                                                                                                |                                                                                                                                                                                                                                                                                                                            |                                                                 |                                                                                                                                | 1               |
|                                                                                                                                                   |                                                                                                           |                   |                                                                                                                                                                                         |                                                                                                                                                |                                                                                                                                                                                                                                                                                                                            |                                                                 |                                                                                                                                | ig anu          |
| Working Committee<br>Cluster Inclusivity<br>(Price Income & Expenditure<br>Statistics Division)                                                   | Working Comm<br>Cluster Well-be<br>(Population & Dem<br>Statistics Divis                                  | eing<br>nographic | Working Committee<br>Cluster Human Capital and<br>Safety (Manpower & Sosial<br>Statistics Division)                                                                                     | Cluster Envir                                                                                                                                  | onment                                                                                                                                                                                                                                                                                                                     | Committee<br>t & Natural Resources<br>ment Statistics Division) | Working Commit<br>Cluster Economic G<br>(Industrial Product<br>Construction Statistics                                         | rowth<br>tion & |
| Goal 1 : No Poverty<br>Goal 10 : Reduced Inequalities                                                                                             | Goal 3 : Good Health an<br>Well-being<br>Goal 5 : Gender Equali<br>Goal 11 : Sustainable C<br>Communities | ity<br>Cities and | Goal 4 : Quality Education<br>Goal 16 : Peace, Justice<br>and Strong Institutions                                                                                                       | Goal 2 : Zero Hun<br>Goal 6 : Clean W<br>Goal 7 : Affordat<br>Goal 12 : Respon<br>Goal 13 : Climate<br>Goal 14 : Life Bel<br>Goal 15 : Life on | ater and<br>ole and C<br>nsible Co<br>e Action<br>low Wat                                                                                                                                                                                                                                                                  | Clean Energy<br>onsumption & Production                         | Goal 8 : Decent Work an<br>Economic Growth<br>Goal 9: Industry, Innova<br>Infrastructure<br>Goal 17 : Partnerships fo<br>Goals | tion and        |
| International Relations                                                                                                                           | iship                                                                                                     |                   | Information Management                                                                                                                                                                  |                                                                                                                                                |                                                                                                                                                                                                                                                                                                                            | Training Man                                                    | nagement                                                                                                                       |                 |
| Director<br>Strategic Communication & Internat                                                                                                    | itional Division                                                                                          |                   | Director<br>Information Management Division                                                                                                                                             |                                                                                                                                                |                                                                                                                                                                                                                                                                                                                            | Direct<br>Institut Latihan Sta                                  |                                                                                                                                |                 |
| Statistical communication                                                                                                                         |                                                                                                           | • Porta           | Portal & Dashboard Development                                                                                                                                                          |                                                                                                                                                | _                                                                                                                                                                                                                                                                                                                          | <ul><li>Capacity building</li><li>Training</li></ul>            |                                                                                                                                |                 |