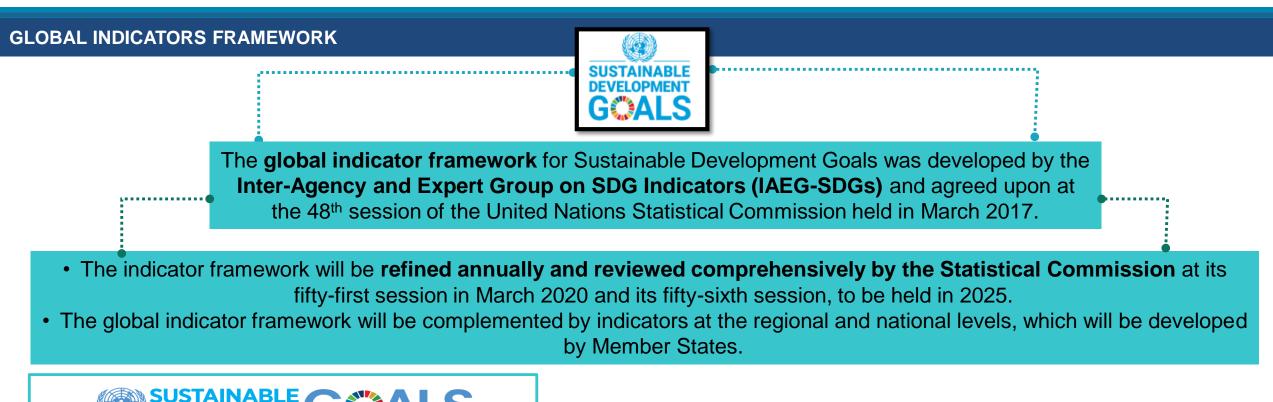

## **BACKGORUND OF SDG INDICATOR FRAMEWORK**

The current global indicator framework includes **248** SDG Indicators with **231** unique indicators. Current Indicators