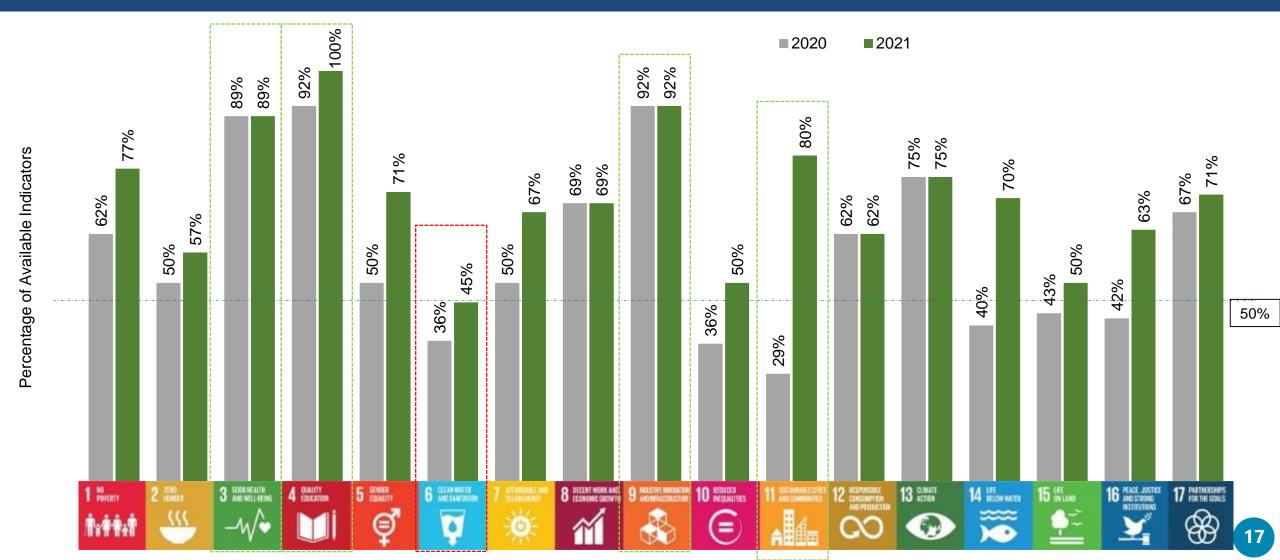

### AVAILABILITY STATUS OF SDG INDICATORS BASED ON PUBLICATION OFSDG INDICATORS, MALAYSIA 2020 AND 2021 BY GOALS

### AVAILABILITY STATUS OF SDG INDICATORS BASED ON PUBLICATION OFSDG INDICATORS, MALAYSIA 2018 UNTIL 2021 BY GOALS

| Goal                                        | 2018     | 2019      | 2020      | 2021      | Total<br>indicators |
|---------------------------------------------|----------|-----------|-----------|-----------|---------------------|
| 1 : No poverty                              | 5        | 8         | 8         | 10        | 13                  |
| 2 : Zero Hunger                             |          | 7         | 7         | 8         | 14                  |
| 3 : Good Health and Wellbeing               | 12       | 24        | 25        | 25        | 28                  |
| 4 : Quality Education                       | 6        | 9         | 11        | 12        | 12                  |
| 5 : Gender Equality                         | 6        | 6         | 7         | 10        | 14                  |
| 6 : Clean Water and Sanitation              | 3        | 4         | 4         | 5         | 11                  |
| 7 : Affordable and Clean Energy             | 2        | 3         | 3         | 4         | 6                   |
| 8 : Decent Work and Economic Growth         | 9        | 10        | 11        | 11        | 16                  |
| 9 : Industry, Innovation and Infrastructure | 9        | 10        | 11        | 11        | 12                  |
| 10 : Reduce Inequalities                    | 3        | 5         | 5         | 7         | 14                  |
| 11 : Sustainable Cities and Communities     | 4        | 4         | 4         | 12        | 15                  |
| 12 : Responsible Consumption and Production | 4        | 4         | 8         | 8         | 13                  |
| 13 : Climate Action                         | 4        | 4         | 6         | 6         | 8                   |
| 14 : Life Below Water                       | 4        | 4         | 4         | 7         | 10                  |
| 15 : Life on Land                           | 6        | 6         | 6         | 7         | 14                  |
| 16 : Peace, Justice and Strong Institutions | 5        | 6         | 10        | 15        | 24                  |
| 17 : Partnership for The Goals              | 13       | 14        | 16        | 17        | 24                  |
| Jumlah Indikator                            | 99 / 244 | 128 / 247 | 146 / 247 | 175 / 248 | 248                 |