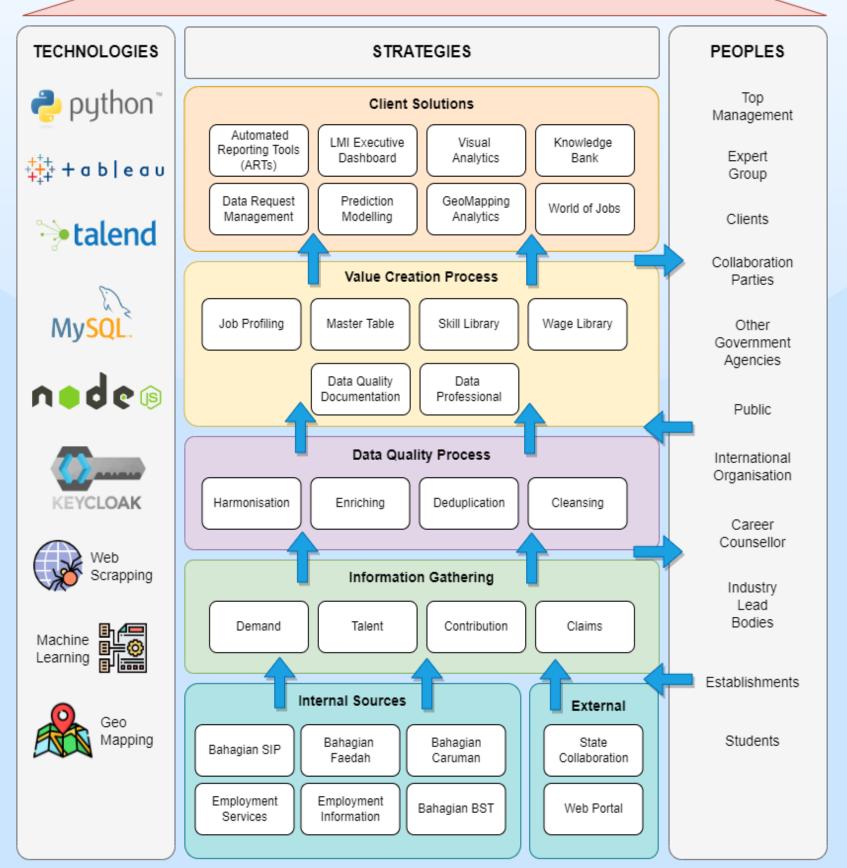

# LABOUR MARKET FRAMEWORK

Conceptual LM Framework

- Strategies
- Technologies
- People
- Product

#### LMI DECISION SUPPORT SYSTEM