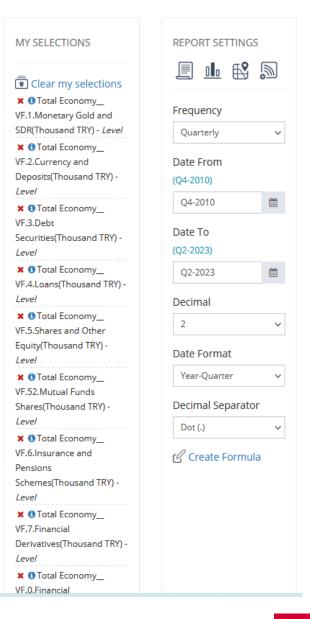

### Time Series Data

Since 2010 Q4

https://evds2.tcmb.gov.tr/index.php?/evds/serieMarket

### Time Series Data

Since 2010 Q4

**EXCHANGE RATES** MARKET STATISTICS FINANCIAL ACCOUNTS > S.1 Total Economy (Thousand TRY)(Stock, Non-Consolidated) > S.11 Nonfinancial Corporations (Thousand TRY)(Stock, Non-Consolidated) > S.12 Financial Corporations Total (Thousand TRY)(Stock, Non-Consolidated) > 🔊 S.121 + S.122 + S.123 Monetary Financial Institutions (Thousand TRY)(Stock, Non-Consolidated) > S.121 CBRT (Thousand TRY)(Stock, Non-Consolidated) > S.122 Deposit-taking Corporations (Thousand TRY)(Stock, Non-Consolidated) > S.123 Money Market Funds (Thousand TRY)(Stock, Non-Consolidated) > S.124 Non MMF Investment Funds (Thousand TRY)(Stock, Non-Consolidated) > S.125 Other Financial Intermediaries (Thousand TRY)(Stock, Non-Consolidated) > S.126 Financial Auxiliaries (Thousand TRY)(Stock, Non-Consolidated) > S.128 + S.129 Insurance Companies and Pension Funds (Thousand TRY)(Stock, Non-Consolidated) > S.128 Insurance Corporations (Thousand TRY)(Stock, Non-Consolidated) > S.129 Pension Funds (Thousand TRY)(Stock, Non-Consolidated) > S.13 General Government (Thousand