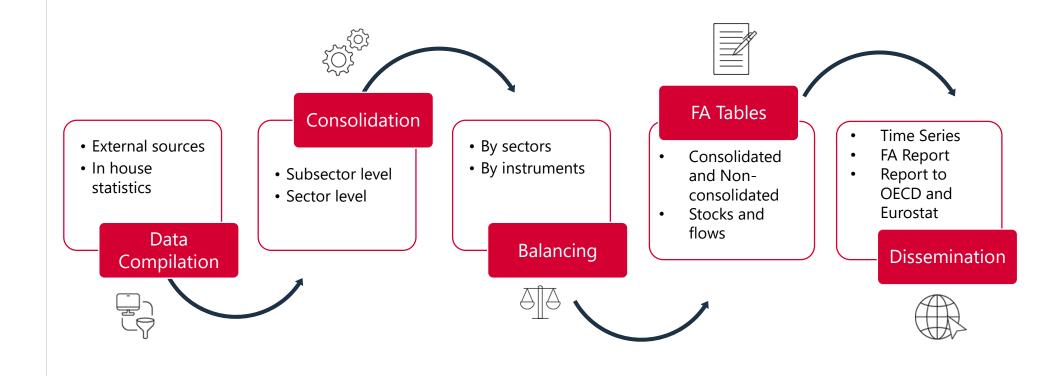

|                         |          | $\checkmark$                     |  |  |  |  |  |  |
| Households                            | √                       |          |                                  |  |  |  |  |  |  |
| NPISH                                 | √                       | √        |                                  |  |  |  |  |  |  |
| Rest of the World                     | $\checkmark$            |          |                                  |  |  |  |  |  |  |

Working Group of Financial Accounts of Türkiye







#### **Timeline**





#### **Timeline**





### **Hierarchy of Data Sources**





# Organization of Financial Accounts in Statistics Department

#### MONETARY AND FINANCIAL DATA DIVISION





#### Financial Accounts Production Cycle





# Discrepancy Between NonFinancial and Financial Accounts

#### In practice, discrepancy is usually found because of:

- Different data sources
- Non-observed economy

### Non Financial Accounts by TURKSTAT Net Lending Borrowing (B9)

#### Financial Accounts by CBRT Net Lending/Borrowing (B9F)





## International Standards We Follow







#### **Towards SNA 2025:**

- September 2024: Last changes of the draft publication
- March 2025: Final Version

| Sector                       |   | ncial<br>rations |   | nancial<br>rations | House | eholds | Government |   | Rest o | f world |
|------------------------------|---|------------------|---|--------------------|-------|--------|------------|---|--------|---------|
| Instrument                   | Α | L                | Α | L