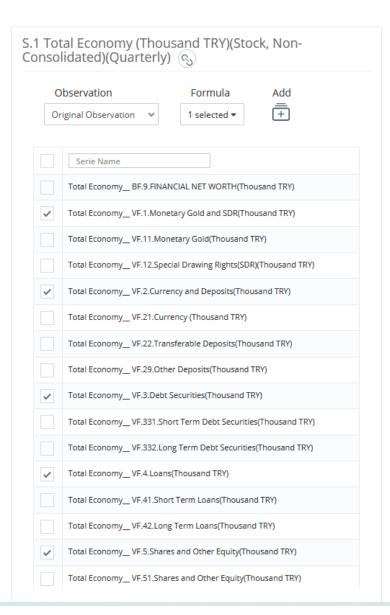

### Time Series Data

Since 2010 Q4

https://evds2.tcmb.gov.tr/index.php?/evds/serieMarket

### Time Series Data

Since 2010 Q4

**EXCHANGE RATES** MARKET STATISTICS FINANCIAL ACCOUNTS > S.1 Total Economy (Thousand TRY)(Stock, Non-Consolidated) > S.11 Nonfinancial Corporations (Thousand TRY)(Stock, Non-Consolidated) > S.12 Financial Corporations Total (Thousand TRY)(Stock, Non-Consolidated) > 🔊 S.121 + S.122 + S.123 Monetary Financial Institutions (Thousand TRY)(Stock, Non-Consolidated) > S.121 CBRT (Thousand TRY)(Stock, Non-Consolidated) > S.122 Deposit-taking Corporations (Thousand TRY)(Stock, Non-Consolidated) > S.123 Money Market Funds (Thousand TRY)(Stock, Non-Consolidated) > S.124 Non MMF Investment Funds (Thousand TRY)(Stock, Non-Consolidated) > S.125 Other Financial Intermediaries (Thousand TRY)(Stock, Non-Consolidated) > S.126 Financial Auxiliaries (Thousand TRY)(Stock, Non-Consolidated) > S.128 + S.129 Insurance Companies and Pension Funds (Thousand TRY)(Stock, Non-Consolidated) > S.128 Insurance Corporations (Thousand TRY)(Stock, Non-Consolidated) > S.129 Pension Funds (Thousand TRY)(Stock, Non-Consolidated) > S.13 General Government (Thousand