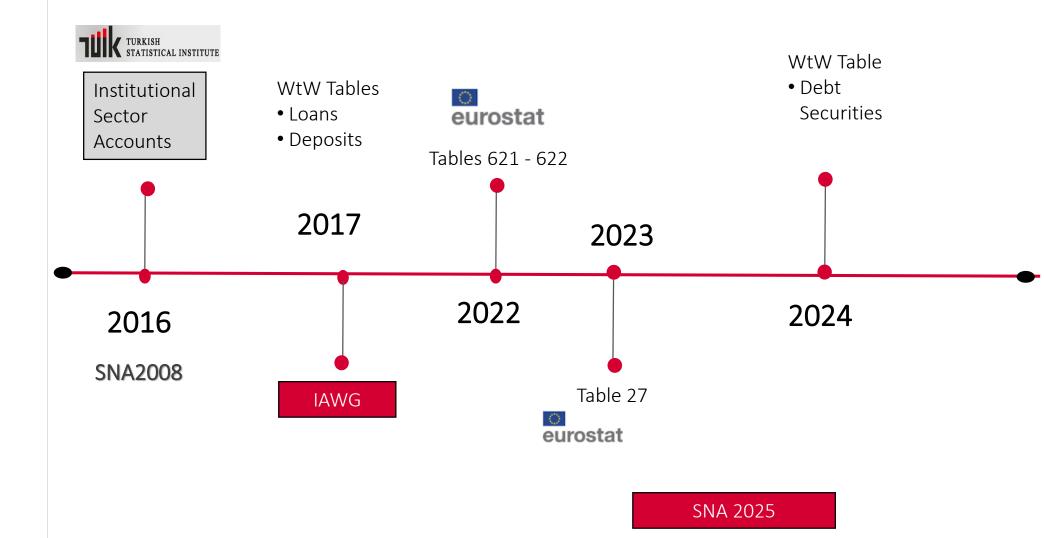

|  |  |  |  |  |  |
| Insurance Companies and Pension Funds |                         |          | $\checkmark$                     |  |  |  |  |  |  |
| General Government                    |                         |          | $\checkmark$                     |  |  |  |  |  |  |
| Households                            | √                       |          |                                  |  |  |  |  |  |  |
| NPISH                                 | √                       | √        |                                  |  |  |  |  |  |  |
| Rest of the World                     | $\checkmark$            |          |                                  |  |  |  |  |  |  |

Working Group of Financial Accounts of Türkiye







#### **Timeline**





#### **Timeline**





### **Hierarchy of Data Sources**





# Organization of Financial Accounts in Statistics Department

#### MONETARY AND FINANCIAL DATA DIVISION





#### Financial Accounts Production Cycle





# Discrepancy Between NonFinancial and Financial Accounts

#### In practice, discrepancy is usually found because of:

- Different data sources
- Non-observed economy

### Non Financial Accounts by TURKSTAT Net Lending Borrowing (B9)

#### Financial Accounts by CBRT Net Lending/Borrowing (B9F)





## International Standards We Follow







#### **Towards SNA 2025:**

- September 2024: Last changes of the draft publication
- March 2025: Final Version

| Sector                       |   | ncial<br>rations |   | nancial<br>rations | House | eholds | Government |   | Rest o | f world |
|---------