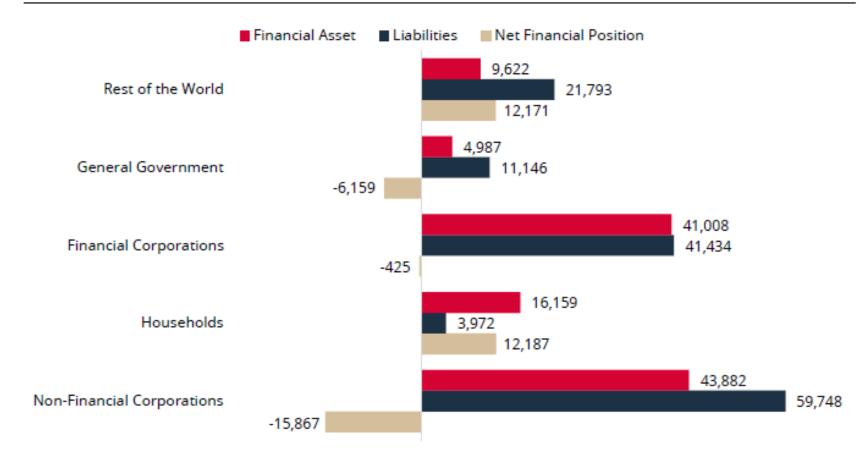

#### Chart: Net Financial Position by Sectors, Stock (TRY Billion)

Source: CBRT Last Observation: 2024-II