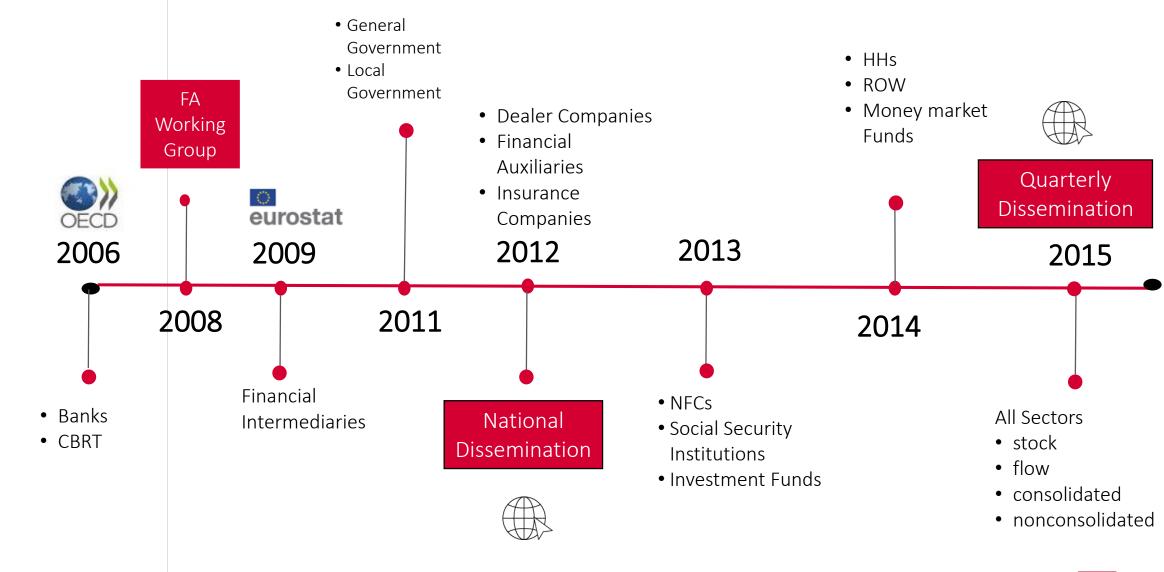

|          |                                  |  |  |  |  |  |  |
| Insurance Companies and Pension Funds |                         |          | $\checkmark$                     |  |  |  |  |  |  |
| General Government                    |                         |          | $\checkmark$                     |  |  |  |  |  |  |
| Households                            | √                       |          |                                  |  |  |  |  |  |  |
| NPISH                                 | √                       | √        |                                  |  |  |  |  |  |  |
| Rest of the World                     | $\checkmark$            |          |                                  |  |  |  |  |  |  |

Working Group of Financial Accounts of Türkiye







#### **Timeline**





#### **Timeline**





### **Hierarchy of Data Sources**





# Organization of Financial Accounts in Statistics Department

#### MONETARY AND FINANCIAL DATA DIVISION





#### Financial Accounts Production Cycle





# Discrepancy Between NonFinancial and Financial Accounts

#### In practice, discrepancy is usually found because of:

- Different data sources
- Non-observed economy

### Non Financial Accounts by TURKSTAT Net Lending Borrowing (B9)

#### Financial Accounts by CBRT Net Lending/Borrowing (B9F)





## International Standards We Follow







#### **Towards SNA 2025:**

- September 2024: Last changes of the draft publication
- March 2025: Final Version

| Sector                       |   | ncial<br>rations |   | nancial<br>rations | House | eholds | Government |   | Rest o