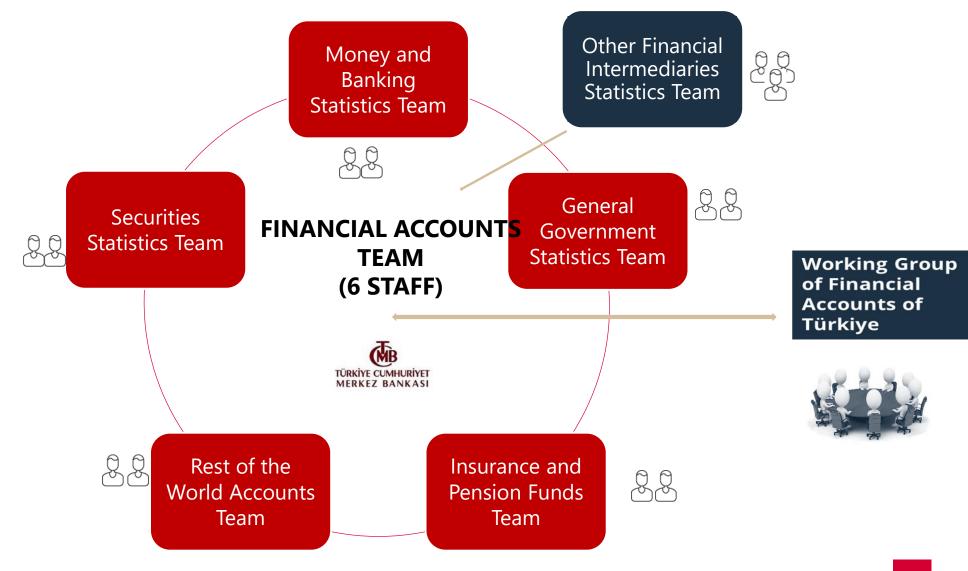

# Organization of Financial Accounts in Statistics Department

#### MONETARY AND FINANCIAL DATA DIVISION

Working Group of Financial Accounts of Türkiye