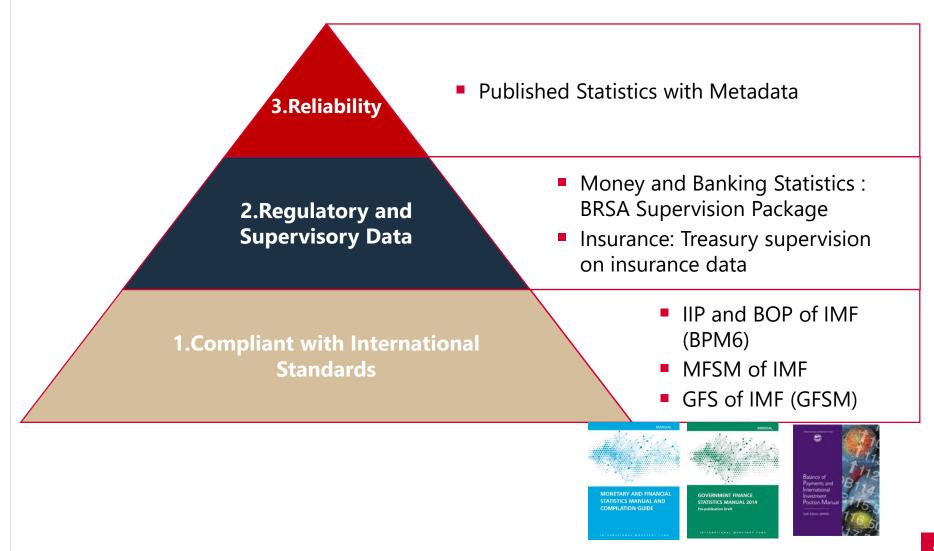

|
| Insurance Companies and Pension Funds |                         |          | $\checkmark$                     |  |  |  |  |  |  |
| General Government                    |                         |          | $\checkmark$                     |  |  |  |  |  |  |
| Households                            | √                       |          |                                  |  |  |  |  |  |  |
| NPISH                                 | √                       | √        |                                  |  |  |  |  |  |  |
| Rest of the World                     | $\checkmark$            |          |                                  |  |  |  |  |  |  |

Working Group of Financial Accounts of Türkiye







#### **Timeline**





#### **Timeline**





### **Hierarchy of Data Sources**





# Organization of Financial Accounts in Statistics Department

#### MONETARY AND FINANCIAL DATA DIVISION





#### Financial Accounts Production Cycle





# Discrepancy Between NonFinancial and Financial Accounts

#### In practice, discrepancy is usually found because of:

- Different data sources
- Non-observed economy

### Non Financial Accounts by TURKSTAT Net Lending Borrowing (B9)

#### Financial Accounts by CBRT Net Lending/Borrowing (B9F)





## International Standards We Follow







#### **Towards SNA 2025:**

- September 2024: Last changes of the draft publication
- March 2025: Final Version

| Sector                       |   | ncial<br>rations |   | nancial<br>rations | House | eholds | Government |   | Rest o | f world |
|------------------------------|---|-------------