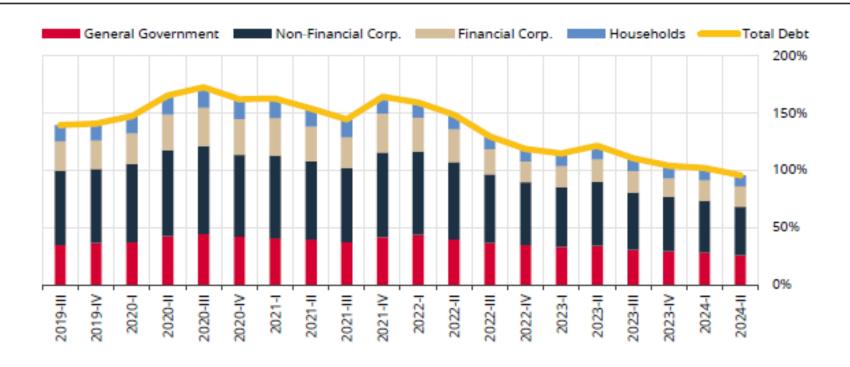

## Financial Accounts: Türkiye

Chart 31: Total Debt of Resident Sectors/GDP\* (%)

Sources: CBRT, TURKSTAT.

(\*) Debts are composed of loans and debt securities

TÜRKİYE CUMHURİYET MERKEZ BANKASI Last Observation: 2024-II