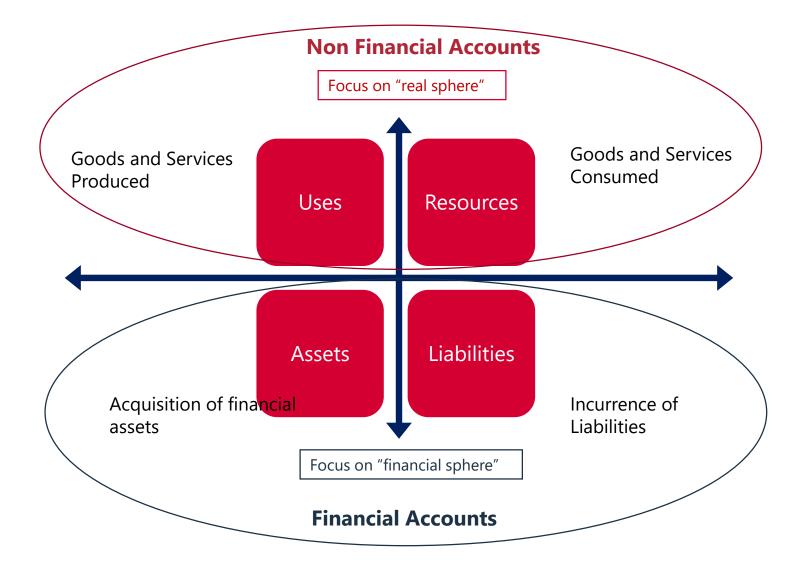

#### Coverage

- Financial accounts are statistics showing the level of <u>financial assets</u> and <u>liabilities</u> in an economy by <u>sector and financial instruments</u> in line with <u>international standards</u>.
- These statistics show the financial assets and liabilities resulting from the economic activities of households, non-financial institutions, financial institutions and general government, as well as the relationships of sectors with each other and the rest of the world.
- In this context, the <u>whom-to-whom matrices</u> produced provide indicators of how resources are distributed among sectors by showing inter-sectoral relations on the basis of financial instruments such as loans, deposits and securities.
- It is prepared <u>quarterly</u>, by the balance sheets of the sectors and published with <u>consolidated/non-consolidated</u> <u>stock and flow</u> details.

- Financial Accounts is the financial balance sheet of the total economy
- Provides a systematic overview by economic sectors
- Data on foreign exposures are recorded in the ROW accounts
- Assets and liabilities are broken down into financial instruments