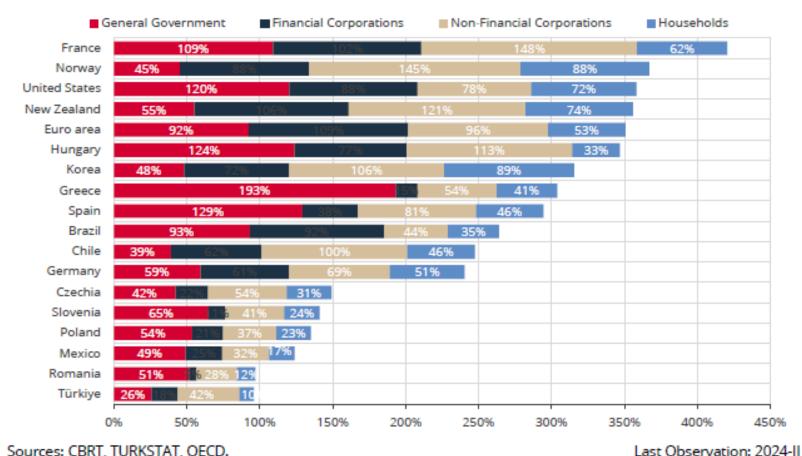

#### **Financial Accounts:** Türkiye

Chart 32: Cross-Country Comparison of Debt/GDP by Sectors\* (%)

Sources: CBRT, TURKSTAT, OECD.

(\*) Debts are composed of loans and debt securities.

Note: Other country data is as of 2024Q1.