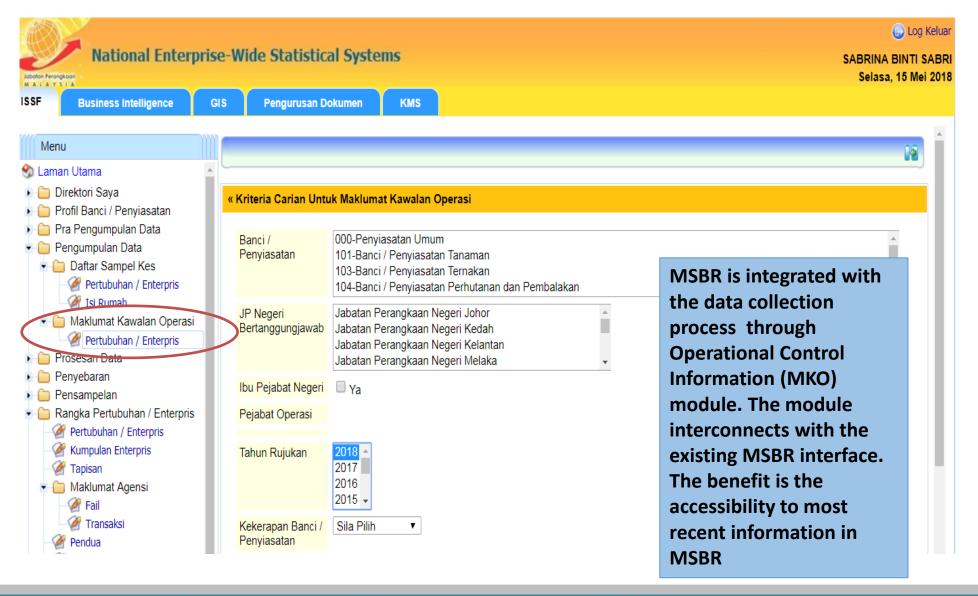

## Operational Control Information Module

## Operational Control Information Module (Cont.)

## Integration with the CollectionSystem

- In the NEWSS platform the BR is integrated with the collection through Operational Control Information (MKO) module.
- The first benefit is the accessibility to most recent information in BR by the enumerators.
- increased the efficiency and timeliness of the updates.