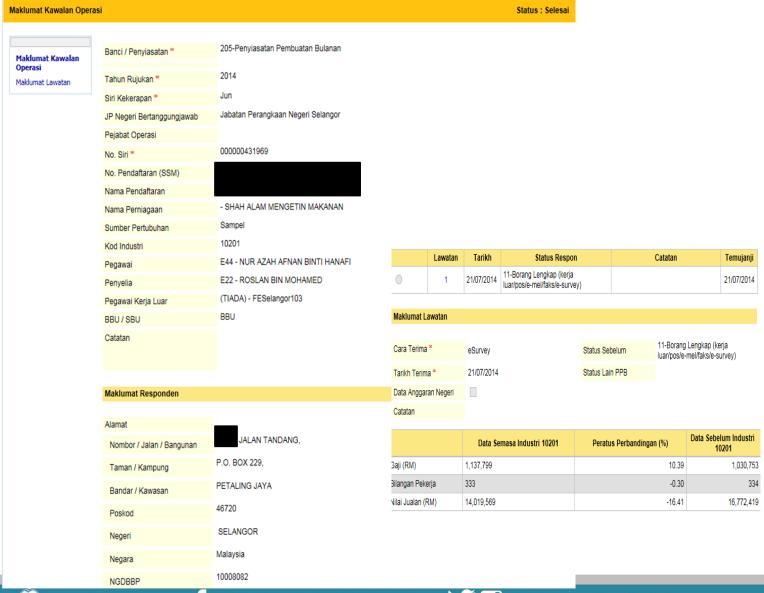

#### Operational Control Information Module- 1 of the module in NEWSS

• These assist the field enumerators at state offices to access and provide survey feedback in real time which it improves the timeliness and the efficiency of the updates.

## Operational Control Information Module

## Operational Control Information Module (Cont.)

## Integration with the CollectionSystem

- In the NEWSS platform the BR is integrated with the collection through Operational Control Information (MKO) module.
- The first benefit is the accessibility to most recent information in BR by the enumerators.
- increased the efficiency and timeliness of the updates.