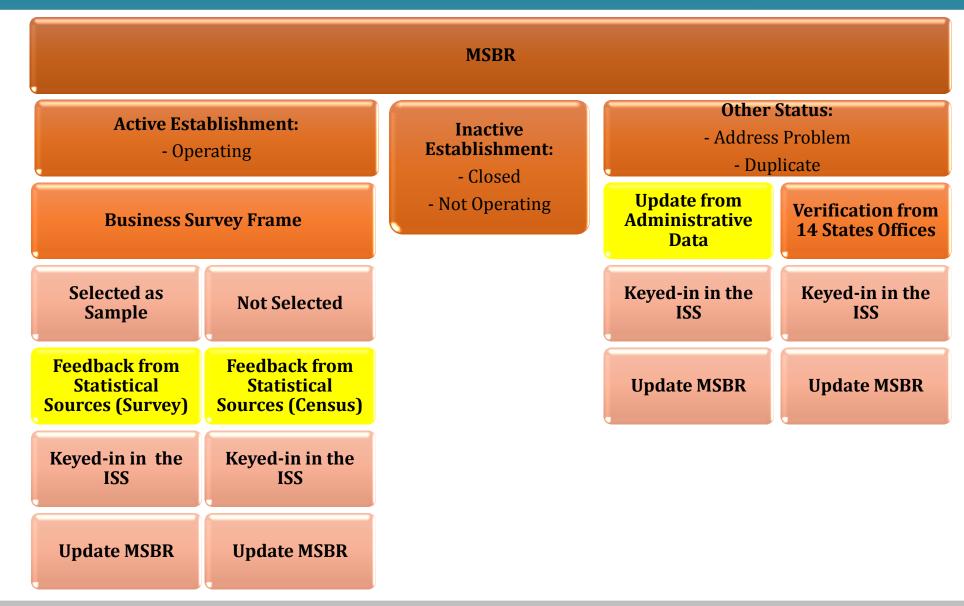

#### Malaysia Statistical Business Register (MSBR)

Matched: Update latest info

Unmatched: Consider as new establishment

#### **Feedback from Screening Survey:**

- Keyed-in in the ISS

## **PROCEDURE**

## **PROCEDURE**

Fieldwork by enumerators (14 states offices)

Feedback from Statistical Sources (Survey)

Found new establishment

**Keyed-in in the ISS** 

**Keyed-in in the ISS** 

**Update MSBR** 

**Update MSBR** 

As at April 2018: 1,177,2561 active establishments