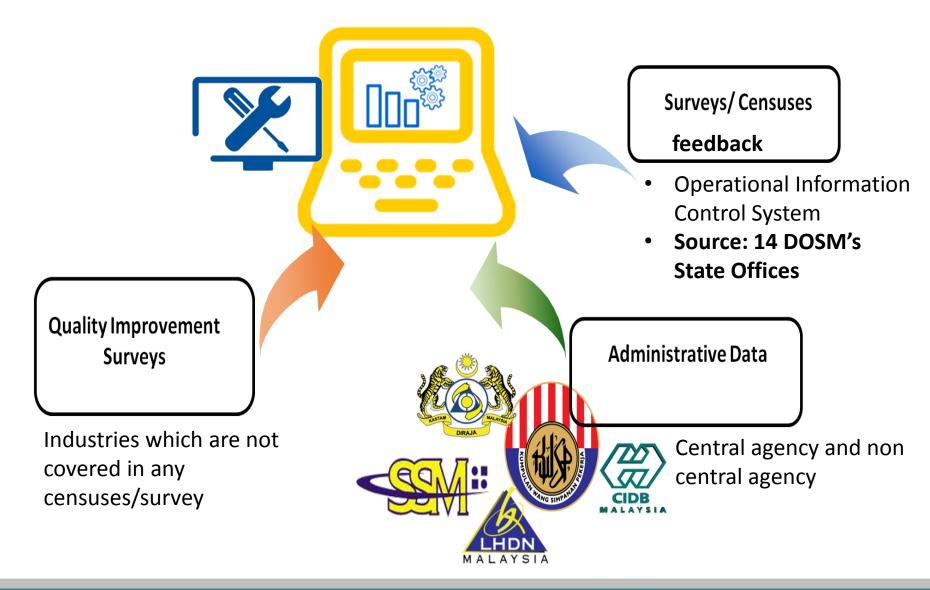

#### The maintenance strategy should take into account the following aspects:

Sources of information

 Administrative sources, feedback from surveys and SBR improvement surveys - and rules for dealing with conflicting information;

#### **Administrative Sources**

- Central agency (> 60 agencies) such as Companies Commisssion of Malaysia (CCM), Employees Provident Funds (EPF) etc.
- Non-central source is controlled at the states level such as local authorities/councils.

### **Statistical sources**

- Updating based on censuses or surveys through a **Operation Control Information Module in ISSF (NEWSS)**
- Source: 14 DOSM's State Offices

### **MSBR Quality Improvement Survey**

- This Survey is conducted in order to gather information from the establishment that are not selected during any censuses or survey by DOSM.
- Conduct annually