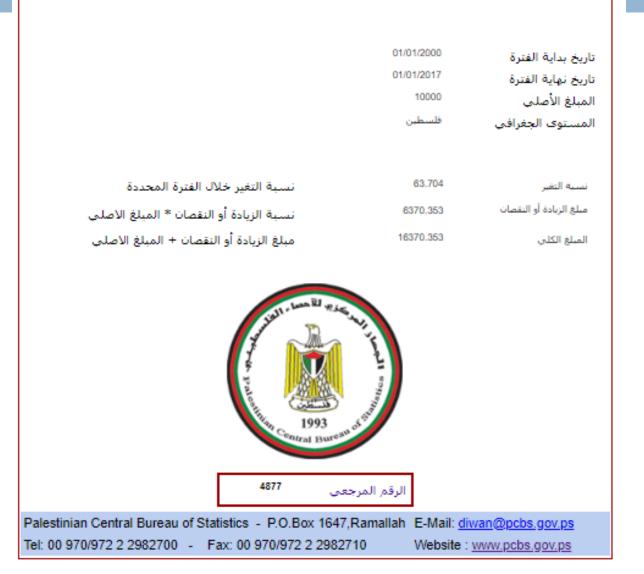

|                                  | dd/mm/yyyy     | 01/01/2000                 | تاريخ بداية الفترة |
|----------------------------------|----------------|----------------------------|--------------------|
|                                  | dd/mm/yyyy     | 01/01/2017                 | تاريخ نهاية الفترة |
|                                  | المبلغ بالشيكل | 10000                      | المبلغ الأصلي      |
|                                  |                | فاسطين                     | المستوى الجغرافي   |
|                                  |                | تنفيذ                      |                    |
|                                  |                |                            |                    |
|                                  |                | <i>(</i> 2, 70, <i>t</i> ) |                    |
| نسبة الزيادة خلال الفترة المحددة |                | 63.704                     | نسبة الزيادة       |
| نسبة الزيادة * المبلغ الاصلي     |                | 6370.353                   | مبلغ الزيادة       |
| مبلغ الزيادة + المبلغ الاصلي     |                | 16370.353                  | المبلغ الكلي       |
|                                  | طباعة          |                            |                    |