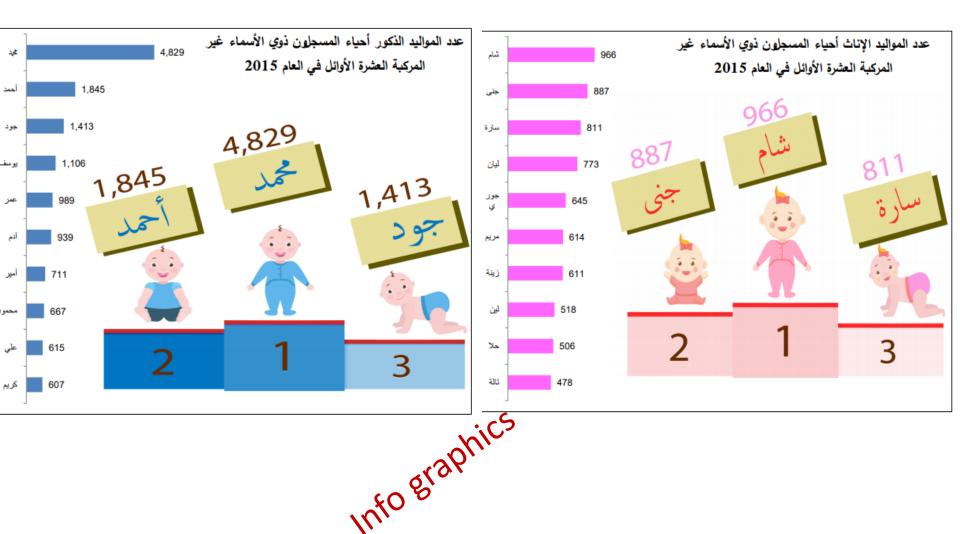

#### **Students Website**

- Students Website launched on February 2017
  Interactive and responsive site for students contains:
  - ✓ Statistical Game,
  - ✓ Info graphics,
  - ✓ General Statistics,
  - ✓ Did you know?,
  - ✓ Video's Library,
  - ✓ Social Media Links