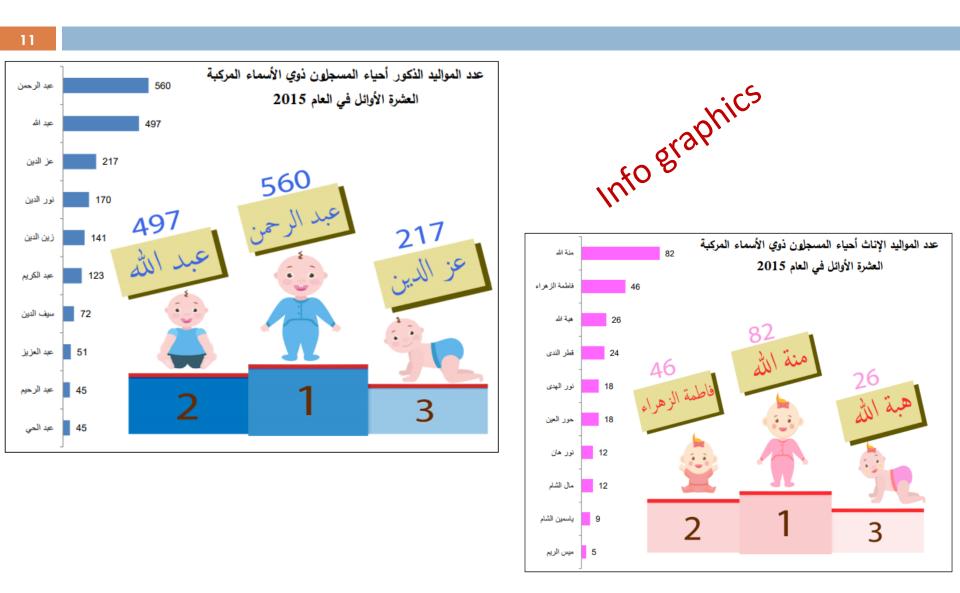

#### **Students Website**

- Students Website launched on February 2017
  Interactive and responsive site for students contains:
  - ✓ Statistical Game,
  - ✓ Info graphics,
  - ✓ General Statistics,
  - ✓ Did you know?,
  - ✓ Video's Library,
  - ✓ Social Media Links