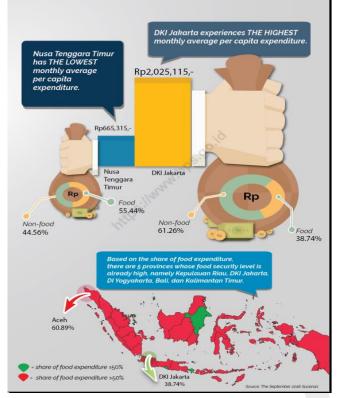

| 0.77                      | 1.28                      | 0.96                               |
| 12.   | Konsumsi lainnya<br>Miscellaneous food items               | 0.90                      | 1.26                      | 1.04                               |
| 13.   | Makanan dan minuman jadi<br>Prepared food and beverages    | 13.53                     | 11.21                     | 12.66                              |
| 14.   | Rokok / Cigarettes                                         | 4.79                      | 7.85                      | 5.94                               |
|       | JUMLAH MAKANAN<br>TOTAL OF FOOD                            | 42.55                     | 55.63                     | 47.47                              |



## **INFOGRAPHIC**



## WEBSITE public-use micro-data sets, visit

https://www.bps.go.id/menu/3/cara-mendapatkan-data-

bps.html



## Handbooks

#### are published twice a year, can be found at BPS's library



Executive Summary of Consumption Expenditure



#### Tittle

- 1. Consumption Expenditure
- 2. Consumption Calorie and Protein
- 3. Consumption Expenditure by Province

## **WEBSITE** DISSEMINATION

Visit our website at <a href="https://www.bps.go.id/">https://www.bps.go.id/</a>

you can download consumption and expenditure presented in ebooks as pdf file at https://www.bps.go.id/publication.html?Publikasi%5BtahunJudul %5D=&Publikasi%5BkataKunci%5D=consumption&yt0=Show

### or

https://www.bps.go.id/publication.html?Publikasi%5BtahunJudul%5 D=&Publikasi%5BkataKunci%5D=consumption&yt0=Show

to view th