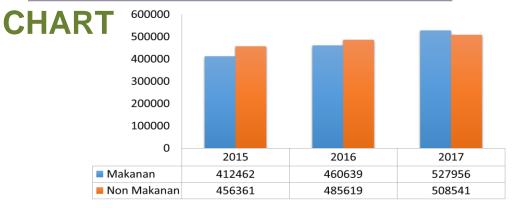

## **TABLE**

|       | Kelompok Barang<br>Commodity Group                         | Perkotaan<br><i>Urban</i> | Perdesaan<br><i>Rural</i> | Perkotaan+Perdesaan<br>Urban+Rural |
|-------|------------------------------------------------------------|---------------------------|---------------------------|------------------------------------|
|       | (1)                                                        | (2)                       | (3)                       | (4)                                |
| A. MA | KANAN / FOOD                                               |                           |                           |                                    |
| 1.    | Padi-padian / Cereals                                      | 5.47                      | 11.41                     | 7.70                               |
| 2.    | Umbi-umbian / T <i>ubers</i>                               | 0.36                      | 0.78                      | 0.51                               |
| з.    | lkan/udang/cumi/kerang/<br>Fish/shrimp/common squid/shells | 3.10                      | 4.66                      | 3.69                               |
| 4.    | Daging / Meat                                              | 2.19                      | 1.89                      | 2.08                               |
| 5.    | Telur dan susu / Eggs and milk                             | 3.17                      | 2.89                      | 3.06                               |
| 6.    | Sayur-sayuran / Vegetables                                 | 2.55                      | 4.14                      | 3.15                               |
| 7.    | Kacang-kacangan / Legumes                                  | 1.00                      | 1.40                      | 1.15                               |
| 8.    | Buah-buahan / Fruits                                       | 2.27                      | 2.42                      | 2.32                               |
| 9.    | Minyak dan Kelapa / <i>Oil and coconut</i>                 | 1.16                      | 2.10                      | 1.51                               |
| 10.   | Bahan minuman / Beverages stuffs                           | 1.30                      | 2.35                      | 1.70                               |
| 11.   | Bumbu-bumbuan / Spices                                     | 0.77                      | 1.28                      | 0.96                               |
| 12.   | Konsumsi lainnya<br>Miscellaneous food items               | 0.90                      | 1.26                      | 1.04                               |
| 13.   | Makanan dan minuman jadi<br>Prepared food and beverages    | 13.53                     | 11.21                     | 12.66                              |
| 14.   | Rokok / Cigarettes                                         | 4.79                      | 7.85                      | 5.94                               |
|       | JUMLAH MAKANAN<br>TOTAL OF FOOD                            | 42.55                     | 55.63                     | 47.47                              |

## **INFOGRAPHIC**