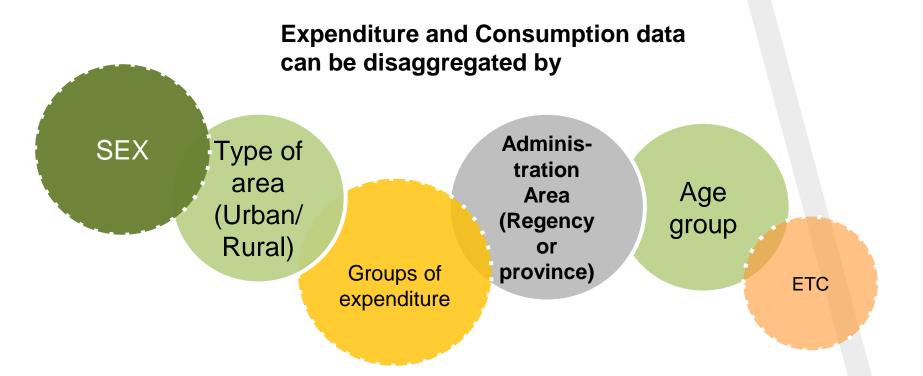

# DISEMINATION DATA OF SUSENAS

## Data Disaggregation





#### Expenditure Data are presented in:

## **TABLE**

|       | Kelompok Barang<br>Commodity Group                         | Perkotaan<br><i>Urban</i> | Perdesaan<br><i>Rural</i> | Perkotaan+Perdesaan<br>Urban+Rural |
|-------|------------------------------------------------------------|---------------------------|---------------------------|------------------------------------|
|       | (1)                                                        | (2)                       | (3)                       | (4)                                |
| A. MA | KANAN / FOOD                                               |                           |                           |                                    |
| 1.    | Padi-padian / Cereals                                      | 5.47