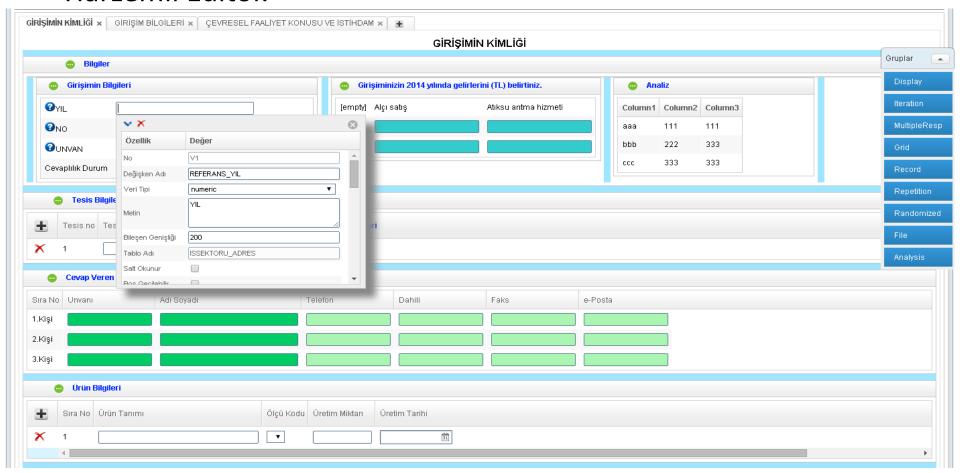

## Harzemli Data Entry Interface

The questionnaire design and rule writing are done in a visual, user friendly and integrated way.

# Survey forms are designed by dragging-and-dropping method.

The data entry screens/interfaces are automatically generated based on the logic and standards of variable groups defined in Harzemli Editor.

#### **Harzemli Editor-Variables**