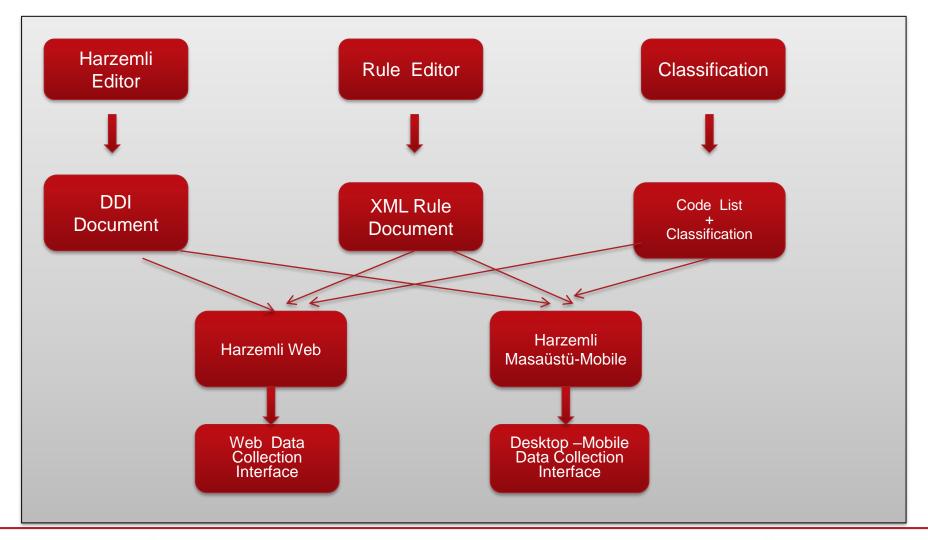

#### **Harzemli Editor**

- ✓ Harzemli is metadata based software, developed for automatic production of survey data collection applications in statistical offices.
- ✓ Reference and structural metadata information within the data collection process are entered into the system by using Harzemli Editor in DDI format and produces XML files.
- ✓ Questionnaire flow and consistency checks between the fields/variables are being performed by rules in XML format which is also defined in Harzemli Editor.

## Harzemli Data Entry Interface

The questionnaire design and rule writing are done in a visual, user friendly and integrated way.

#### Harzemli Editor-Reference Metadata

#### Harzemli Editor-Structural Metadata

- Tables, datasets
- Variables, descriptions of variables
- Questions
- Variable groups, to be used in data entry screens of e-forms
- Code lists

#### Harzemli Editor-xml file

# E-forms for production

xml

<u>"Harzemli"</u>
Questionaire Wizard

**Production Databases** 