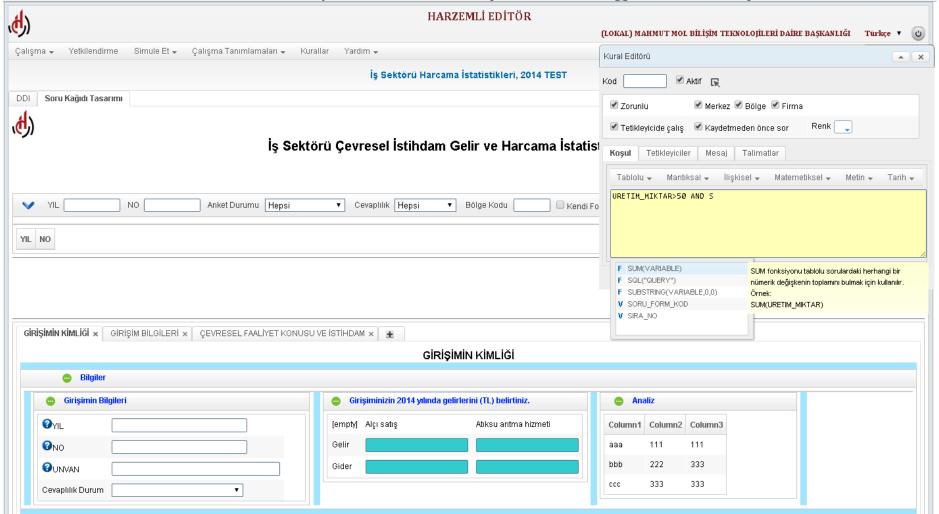

## Harzemli Data Entry Interface

The questionnaire design and rule writing are done in a visual, user friendly and integrated way.

# Survey forms are designed by dragging-and-dropping method.

The data entry screens/interfaces are automatically generated based on the logic and standards of variable groups defined in Harzemli Editor.

Harzemli Editor also simulates the data collection application for different user types. So the result of the design can be seen instantly.