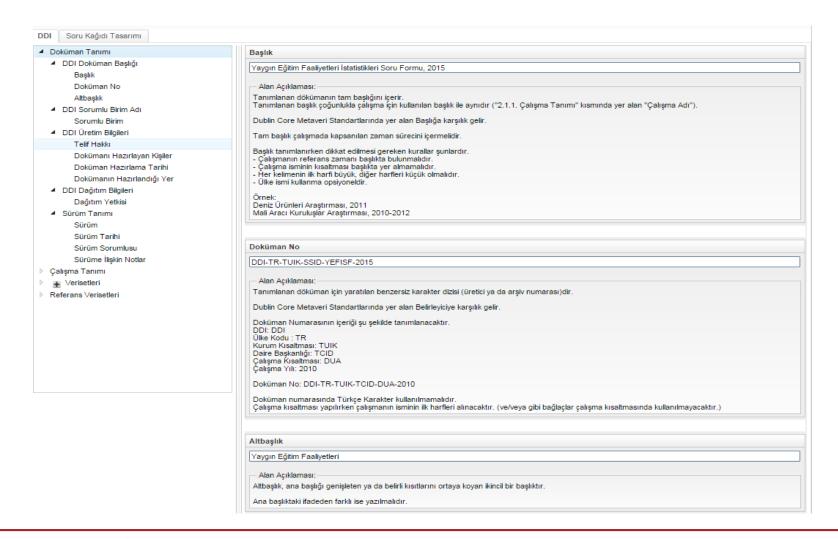

## Harzemli Data Entry Interface

The questionnaire design and rule writing are done in a visual, user friendly and integrated way.

# Survey forms are designed by dragging-and-dropping method.

The data entry screens/interfaces are automatically generated based on the logic and standards of variable groups defined in Harzemli Editor.