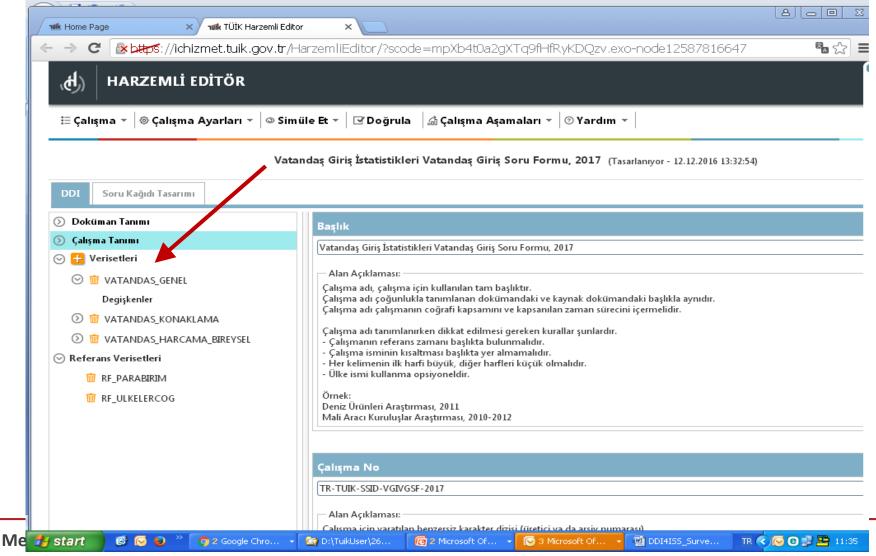

#### Survey forms can be accessed online from anywhere.

Türkiye İstatistik Kurumu, 5429 sayılı Türkiye İstatistik Kanunu uyarınca çeşitli konularda sayım ve anket düzenlemek ve sonuçlarını kullanıcılara sunmakla yükümlüdür. Dünyada ve ülkemizde sürekli gelişen teknolojiye ayak uydurmak, işgücü ve zaman maliyetini en aza indirmek, zamanlı veri üretimi yapabilmek amacıyla ve anılan Kanunun 8. maddesindeki 'İstatistikî birimler, ülkenin ekonomi, sosyal, demografi, kültür, çevre, bilim, teknoloji veihtiyaç duyulan diğer alanlardaki resmi istatistikleri üretmek üzere, Anayasa'da belirlenen temel haklar ve ödevler çerçevesinde, kendilerinden istenen veri veya bilgileri, Başkanlığın belirleyeceği şekil, süre ve standartlarda eksiksiz ve doğru olarak ücretsiz vermekle yükümlüdür.'hükmü çerçevesinde, işyeri bazındaki araştırmalarımızın bundan sonra sadece internet üzerinden geliştirilen uygulamalar ile yürütülmesine karar verilmiştir.