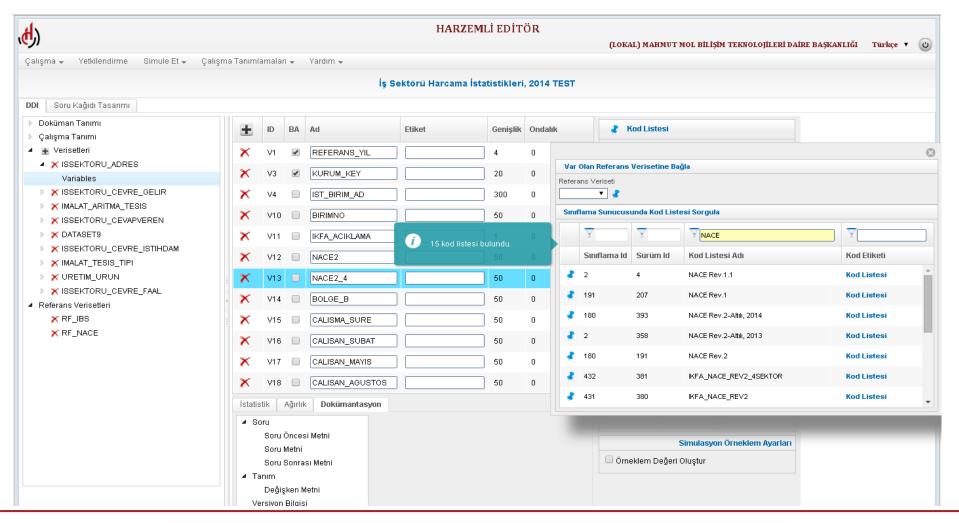

ng Harzemli Editor in DDI format and produces XML files.
- ✓ Questionnaire flow and consistency checks between the fields/variables are being performed by rules in XML format which is also defined in Harzemli Editor.



## Harzemli Data Entry Interface





The questionnaire design and rule writing are done in a visual, user friendly and integrated way.





# Survey forms are designed by dragging-and-dropping method.





The data entry screens/interfaces are automatically generated based on the logic and standards of variable groups defined in Harzemli Editor.





Harzemli Editor also simulates the data collection application for different user types. So the result of the design can be seen instantly.





# Code lists of categorical variables are pulled from the classification server





#### Survey forms can be accessed online from anywhere.

Türkiye İstatistik Kurumu, 5429 sayılı Türkiye İstatistik Kanunu uyarınca çeşitli konularda sayım ve anket düzenlemek ve sonuçlarını kullanıcılara sunmakla yükümlüdür. Dünyada ve ülkemizde sürekli gelişen teknolojiye ayak uydurmak, işgücü ve zaman maliyetini en aza indirmek, zamanlı veri üretimi yapabilmek amacıyla ve anılan Kanunun 8. maddesindeki 'İstatistikî birimler, ülkenin ekonomi, sosyal, demografi, kültür, çevre, bilim, teknoloji veihtiyaç duyulan diğer alanlardaki resmi istatistikleri üretmek üzere, Anayasa'da belirlenen temel haklar ve ödevler çerçevesinde, kendilerinden istenen veri veya bilgileri, Başkanlığın belirleyeceği şekil, süre ve standartlarda eksiksiz ve doğru olarak ücretsiz vermekle yükümlüdür.'hükmü çerçev