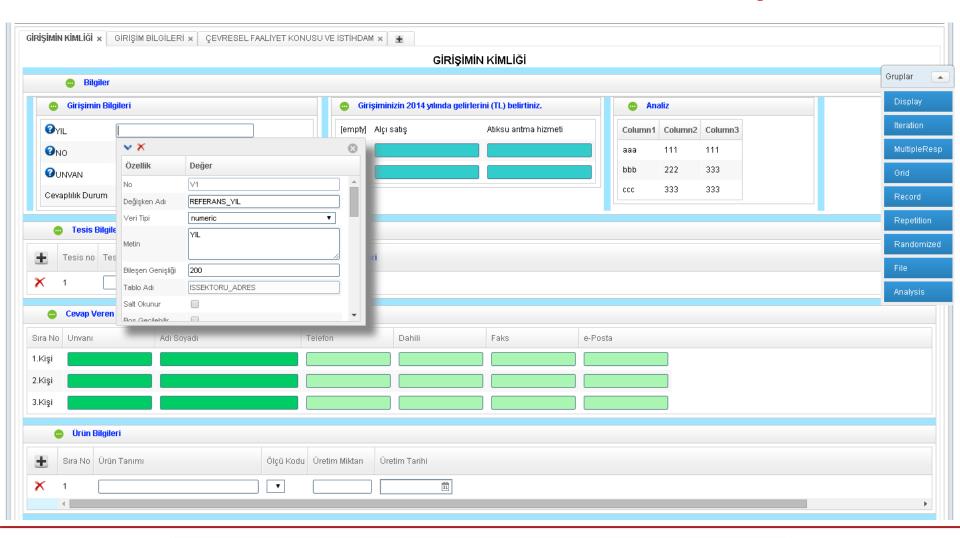

## Harzemli Data Entry Interface

The questionnaire design and rule writing are done in a visual, user friendly and integrated way.

# Survey forms are designed by dragging-and-dropping method.

The data entry screens/interfaces are automatically generated based on the logic and standards of variable groups defined in Harzemli Editor.