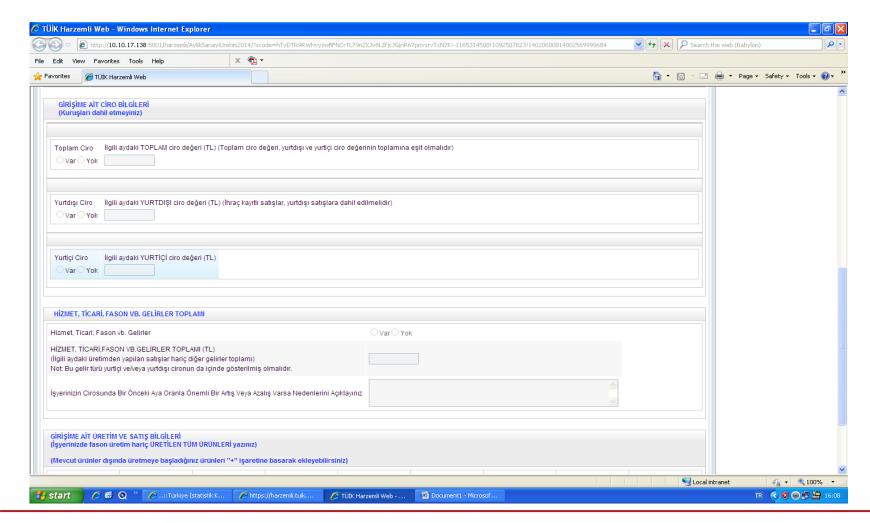

# E-forms for production

xml

<u>"Harzemli"</u>
Questionaire Wizard

**Production Databases** 

## E-forms

# **E-forms**

Metadata Group