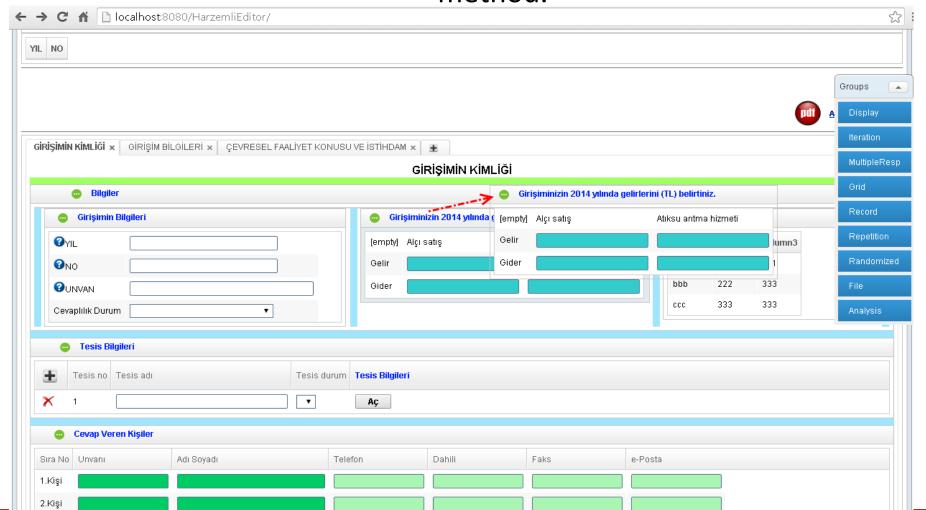

## Harzemli Data Entry Interface

The questionnaire design and rule writing are done in a visual, user friendly and integrated way.

# Survey forms are designed by dragging-and-dropping method.

The data entry screens/interfaces are automatically generated based on the logic and standards of variable groups defined in Harzemli Editor.

## Harzemli Editor-Variable Groups