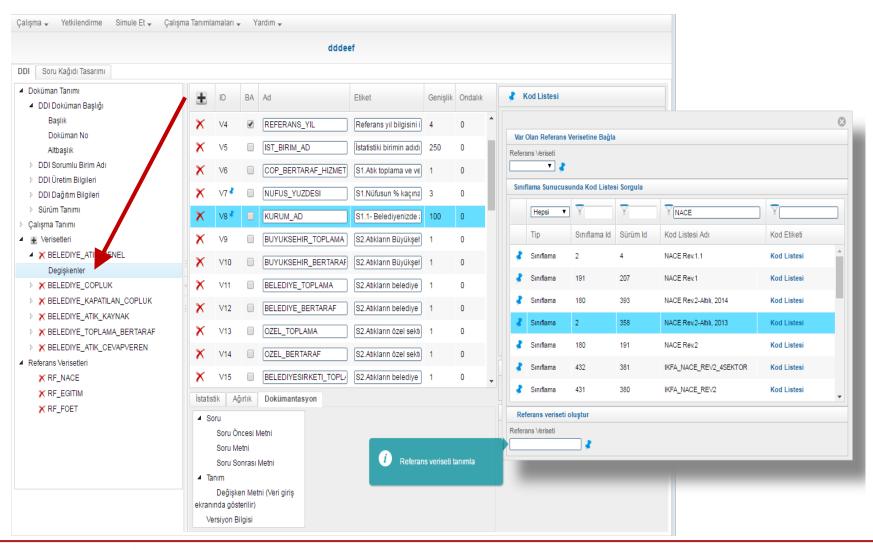

| P ş                      | fremi / Kullanıcı Numaramı unuttum                        |
| Veri gir<br>ulaşab               |                          | kındaki bilgilere 💍 tanıtım broşüründen                   |
| Veri gir<br>almakt               |                          | ına ilişkin detaylı bilgiler 🏻 🖔 el kitabında yer         |
| 0                                | -                        | cin sorularınızın cevaplarını<br>ölümünde bulabilirsiniz. |



#### Harzemli Editor-Reference Metadata





#### Harzemli Editor-Structural Metadata

- Tables, datasets
- Variables, descriptions of variables
- Questions
- Variable groups, to be used in data entry screens of e-forms
- Code lists



#### **Harzemli Editor-Datasets**



Metadata Group



#### **Harzemli Editor-Variables**





#### **Harzemli Editor-Code Lists**



#### **Metadata and Standards Department**

Metadata Group



## Harzemli Editor-Variable Groups





#### Harzemli Editor-xml file





# E-forms for production

xml







<u>"Harzemli"</u>
Questionaire Wizard

**Production Databases** 



## E-forms





# **E-forms**



Metadata Group



## Metadata publishing platform-NADA





#### Metadata publishing platform-NADA





### Metadata publishing platform-NADA





# Thank you for your attention!!!