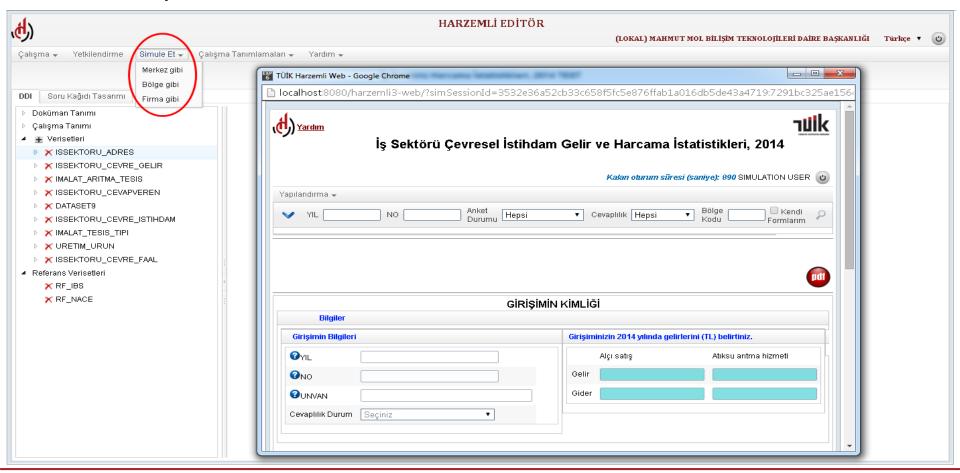

Harzemli Editor also simulates the data collection application for different user types. So the result of the design can be seen instantly.