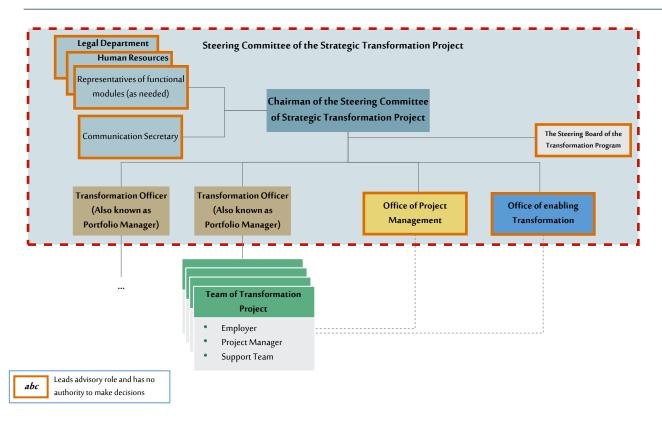

| Ensure availability of <mark>an organizational restructuring and g</mark><br>needed to bring transformation                                      | overnance        | Governance and Institutional Development    |



#### Regulatory governance for strategic transformation program





#### Time Plan for the Transformation Program





- 1. Meet the requirements of the transition to a Public Authority:
  - Organizational Structure
  - Regulations and Policies
  - New Identity
  - Strategic objectives and Performance Indicators
  - Management Board Governance
- 2. Completion of the development of a new strategy for customers, products and services.
- 3. Keep abreast of sustainable development indicators as recommended by the Development Council of the United Nations
- 4. Creating and activating partnerships at all levels.



- 1. Planning for the implementation of the documentary census of 2020.
- 2. Establishing and operating national sectorial observatories.
- 3. Achievement of sustainable development goals
- 4. Activating the statistical sector in Saudi Arabia
- 5.