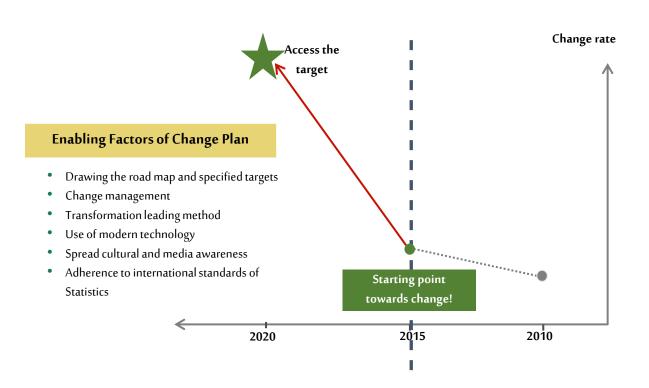

#### Success Factors of the Strategic Transformation

- Get the correct strategic vision
- Implementation is the biggest challenge to the process of strategic transformation
- Ensure the continuity of the strategic transformation
   Components to achieve the goals of the new vision

#### The Authority nowadays passes through an important juncture