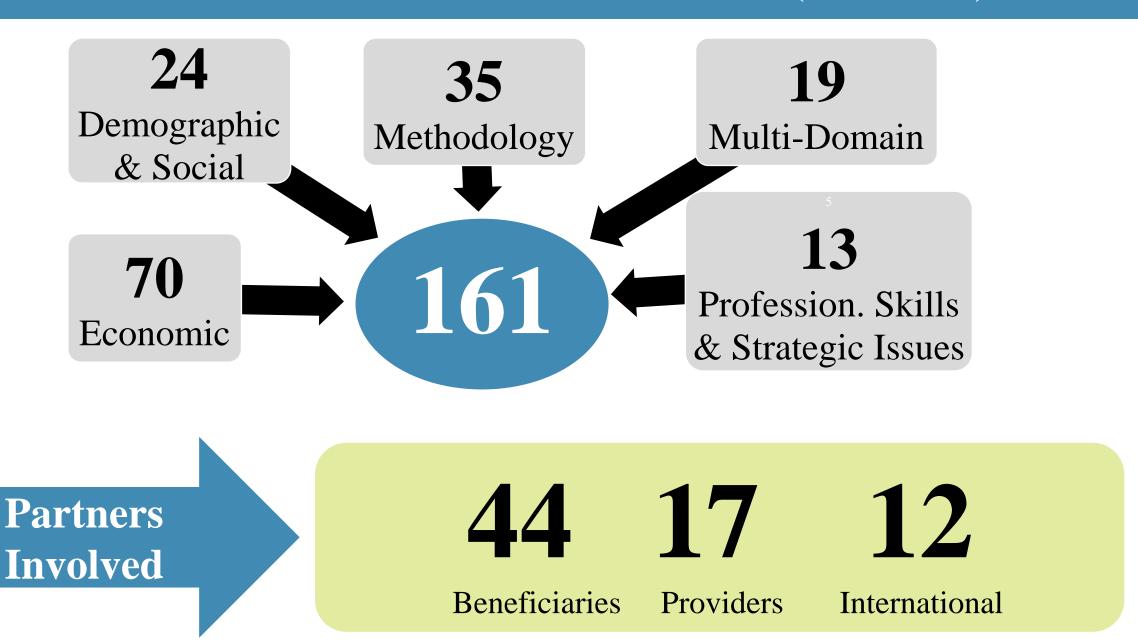

## **ALLACTIVITIES (2007-2016)**

|                | 2007 | 2008 | 2009 | 2010 | 2011 | 2012 | 2013 | 2014      | 2015 | 2016 | <b>Grand Total</b> |
|----------------|------|------|------|------|------|------|------|-----------|------|------|--------------------|
| StatCaB        | 7    | 5    | 5    | 3    | 13   | 11   | 8    | <b>26</b> | 39   | 3    | 120                |
| Workshop       | 1    | 2    | 1    | 2    |      | 2    | 3    | 3         | 3    |      | 17                 |
| PCM            |      |      |      |      |      |      |      | 8         | 5    | 3    | 16                 |
| StudyVisit     |      |      |      |      |      |      |      | 1         | 3    |      | 4                  |
| Mission        |      |      |      |      |      |      |      |           | 3    | 1    | 4                  |
| Grand<br>Total | 8    | 7    | 6    | 5    | 13   | 13   | 11   | 38        | 53   | 7    | 161                |