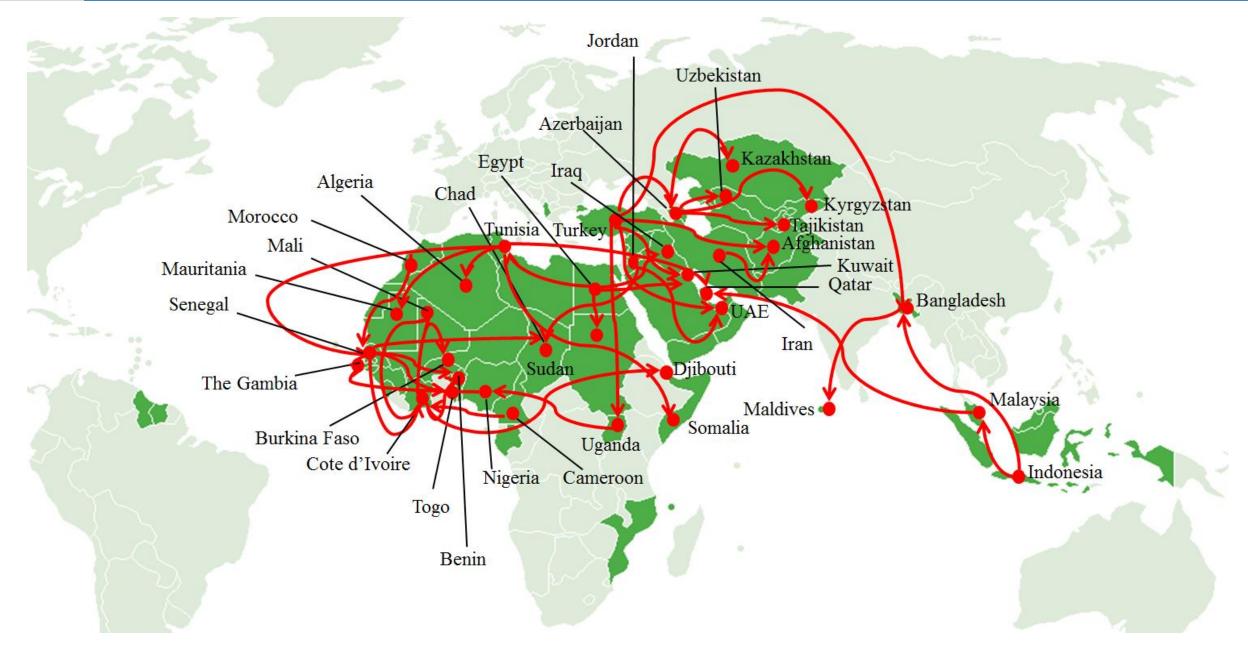

## **STATCAB** in 2015-2016

| No. | PROVIDER      | ACTIVITIES CONDUCTED |
|-----|---------------|----------------------|
| 1   | TURKEY        | 11                   |
| 2   | AZERBAIJAN    | 7                    |
| 3   | EGYPT         | 6                    |
| 4   | SENEGAL       | 6                    |
| 5   | TUNISIA       | 6                    |
| 6   | COTE D'IVOIRE | 4                    |
| 7   | INDONESIA     | 4                    |
| 8   | IRAN          | 4                    |
| 9   | JORDAN        | 3                    |
| 10  | UGANDA        | 2                    |
| 11  | BANGLADESH    | 1                    |
| 12  | CAMEROON      | 1                    |
| 13  | MALAYSIA      | 1                    |
| 14  | MOROCCO       | 1                    |
| 15  | NIGERIA       | 1                    |

## STATISTICAL CAPACITY BUILDING (STATCAB) in 2015-2016

|    |                      | ACTIVITIES |  |  |
|----|----------------------|------------|--|--|
|    | BENEFICIARY          | CONDUCTED  |  |  |
| 1  | Afghanistan          | 5          |  |  |
| 2  | Azerbaijan           | 5          |  |  |
| 3  | Malaysia             | 3          |  |  |
| 4  | Senegal              | 3          |  |  |
| 5  | Sudan                | 3          |  |  |
| 6  | Tajikistan           | 3          |  |  |
| 7  | Bangladesh           | 2          |  |  |
| 8  | Benin                | 2          |  |  |
| 9  | Burkina Faso         | 2          |  |  |
| 10 | <i>Côte d'Ivoire</i> | 2          |  |  |
| 11 | Kazakhstan           | 2          |  |  |
| 12 | Kuwait               | 2          |  |  |
| 13 | Nigeria              | 2          |  |  |
| 14 | Qatar                | 2          |  |  |
| 15 | Somalia              | 2          |  |  |
| 16 | Togo                 | 2          |  |  |

|           |              | ACTIVITIES |
|-----------|--------------|------------|
|           | BENEFICIARY  | CONDUCTED  |
| <b>17</b> | UAE          | 2          |
| 18        | Uzbekistan   | 2          |
| 19        | Algeria      | 1          |
| 20        | Bahrain      | 1          |
| 21        | Chad         | 1          |
| 22        | Djibouti     | 1          |
| 23        | Gambia       | 1          |
| 24        | Iraq         | 1          |
| 25        | Kyrgyzstan   | 1          |
| 26        | Maldives     | 1          |
| 27        | Mali         | 1          |
| 28        | Mauritania   | 1          |
| 29        | Saudi Arabia | 1          |
| 30        | Tunisia      | 1          |
| 31        | Uganda       | 1          |
| 32        | Yemen        | 1          |

## **STATCAB** in 2015-2016