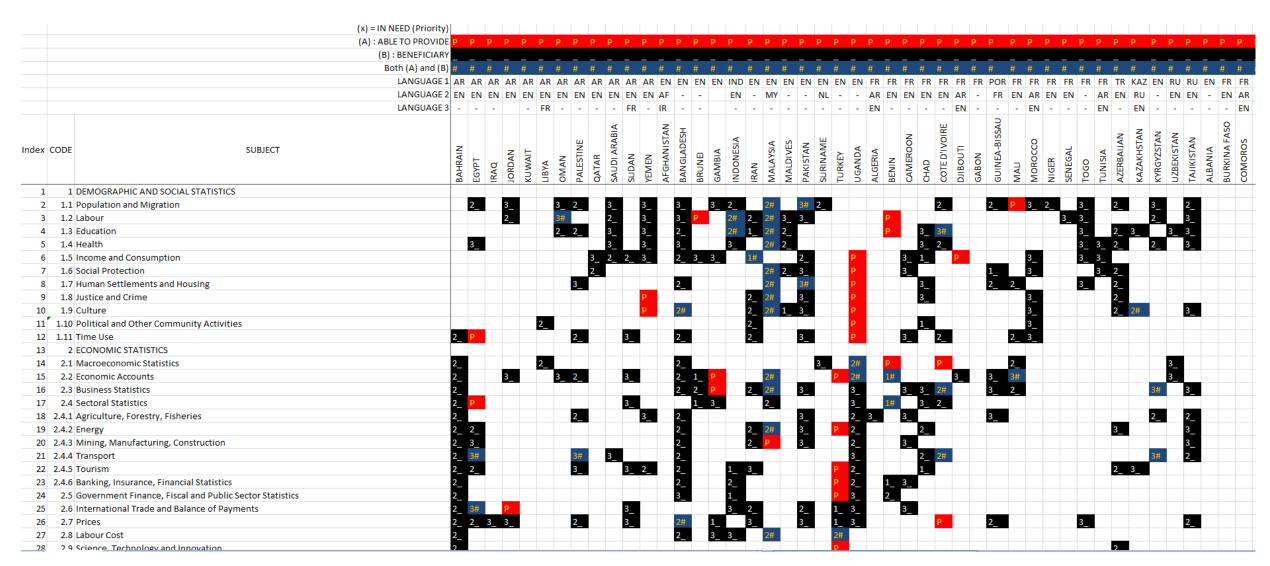

## STATCAB QUESTIONNAIRE

#### RESPONSES FOR THE TERM 2016-2017

#### **MATCHING TABLE**