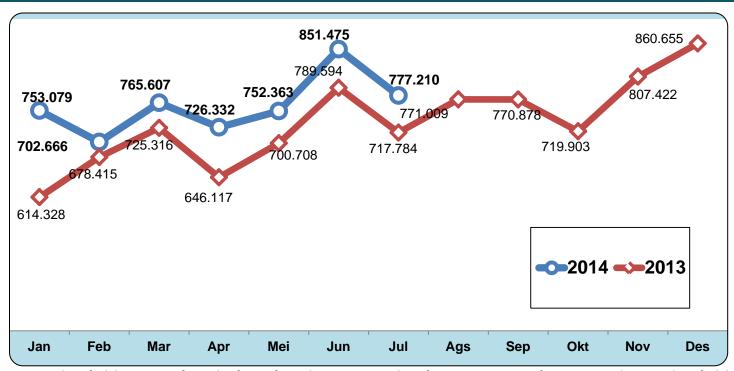

# INTERNATIONAL VISITORS MONTHLY VISIT 2014 vs 2013

- International visitors to Indonesia through entire entrances in July 2014 amounted to 777.210 international visitors or an increase of 8,28% compared to July 2013 with the amount of 717.784 international visitors
- Cumulatively, international visitors to Indonesia through entire entrances in January until July 2014 reached
   5.328.732 international visitors or an increase of 9,37% compared to January until July 2013 with the amount of
   4.872.262 international visitors