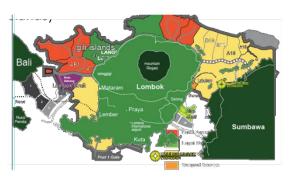

## Mandalika Resort Lombok (West Nusa Tenggara Barat)

### **Investment Opportunities**

- •Two 18 holes golf course and associated facilities
- Extensive land and sea sport / activities
- •Upmarket hotels, condotels, serviced villa compounds
- •Wellness centers and Medical centers
- Gated residential/ retirement communities
- •Commercial & Retail center; Food & Beverages Outlets
- Convention facilities; performances venues
- Entertainment outlets; family amusement attractions
- •Museum; arts & crafts galleries
- •Surface infrastructure roads
- •Transportation facilities; port

#### Access

- •Lombok International Airport
- •16 Km or 20minutes by car from Lombok International Airport
- •By boat, there are a few that run from Bali via the Gili Isles, the boat trip (dependent upon boat type) can be as little as one hour from Bali to the Gili's, then approximately one and a half hours to the south of Mandalika Resort. Please check the internet for the latest available boat charters as these can change quite frequently. Slow ferry (approximately 5hours) is also available from Bali, arriving at the western port of Lembar with a transfer time of approximately 35minutes.

# Mekaki Bay (West Nusa Tenggara Province)

#### Access

- •There is Lombok International Airport
- •From Lombok International Airport can be access by road it only takes 1,5
- 2 hours to reach Mekaki Bay

### **Investment Opportunities**

Developing tourism attraction such as; Theme park, Hotel, Resort, and Facilities in Biliton Island based on sustainability tourism development

### Medana Bay (West Nusa Tenggara Province)

### **Total Area**

7,4 ha (74.000 m2)

### **Investment Opportunities**

- •Develop a financial model with yield projections for: Midrise apartment block/hotel possible to 10 levels high (about 40 m), hotel of 4 star quality (100 150 rooms) management company, Parkland villas plan.
- •Develop recreational & service facilities: main hotel swimming pool and junior pool, children's playground & safe shaded beachside area, tennis courts and badminton courts, shops and service outlets, hire cars, trekking guides, dive shops, health clinic branch of SOS Medika International, spa and fitness well-being gym, jet ski hire, clubhouse and bar

### **Access**

- •The airport for Lombok (LOP) is 25 minutes flying time from Bali (DPS), 50 minutes from Surabaya (SUB), and 1 hour 50 minutes from Jakarta (CKG). Silk Air flies directly to Lombok from Singapore in 3 hours. Lombok airport is 56 km by road from Medana, about a 90 minute drive via the inland road over the hills
- •Regular vehicles ferries run from Lembar to Padang Bai in Bali (4 hours) and from East Lombok across to West Sumbawa (1 hour) and the Newmont mine areas. Fast passenger boats run from Bali direct to nearby Gili Trawangan and the public jetty at Bangsal 6 km away. A dedicated fast boat to Medana from Bali provide dock to dock service with a two hour journey time