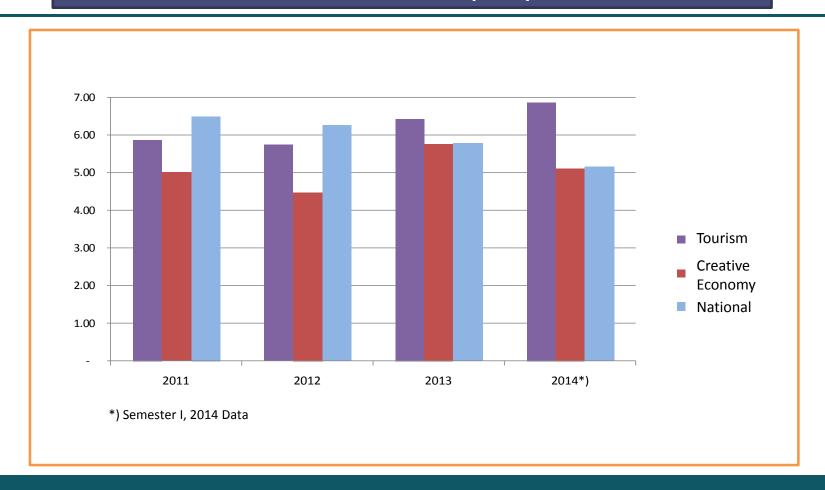

# Tourism Growth Rate GDP, Creative Economy and National Year 2011-2014 (in %)

Sumber : BPS (diolah kembali oleh Pusdatin) Keterangan :

- \*) Angka sementara
- \*\*) Angka sangat sementara
  - ADHK: Atas Dasar Harga Konstan

- Tourism GDP in 3 (three) sub-sectors (hotel, restaurant and entertainment services and recreation) based on Curent Market Prices (ADHB) until II quarter of 2014\*\*\*) has reached 136.76 trilion rupiah or an increase of 3,32% compared to the same period in 2013\*\*) with the amount of 132.36 trilion rupiah.
- Tourism GDP Growth rate until II quarter of 2014\*\*\*) has reached 6,86%. This number is above the national GDP growth rate in the same period of 2014\*\*\*) with the amount of 5,17% and above tourism GDP growth rate in the same period of 2013\*\*) with the amount of 6,63%
- Tourism GDP contribution in 3 (three) subsectors towards national GDP based on Curent Market Prices (ADHB) until II quarter of 2014\*\*\*) has reached 2,99%