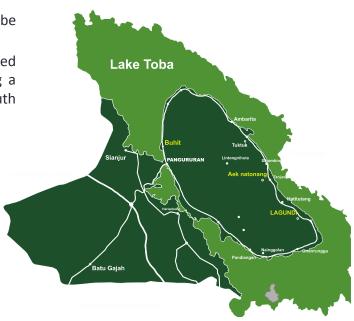

# Samosir Regency (North Sumatra Province)

### **Access**

- The closest airport is at Silangit Airport, near Balige.
   A 40-minute flight from Kualanamu International Airport continued 2-hour drive to Parapat
- There is a ferry port that can be used to cross from Parapat to Samosir Island

There are 3 areas of Samosir Regency will be developed, which are:

- 1) Aeknatonang Area, an elevated rolling site, zoned for tourism, some 94 hectares in size, including a charming lake of some 14 Ha, bound on the South by protected rain forest
- 2) Lagundi Area, development area of 28 Ha
- 3) Sigulatti Area

### **Investment Opportunities**