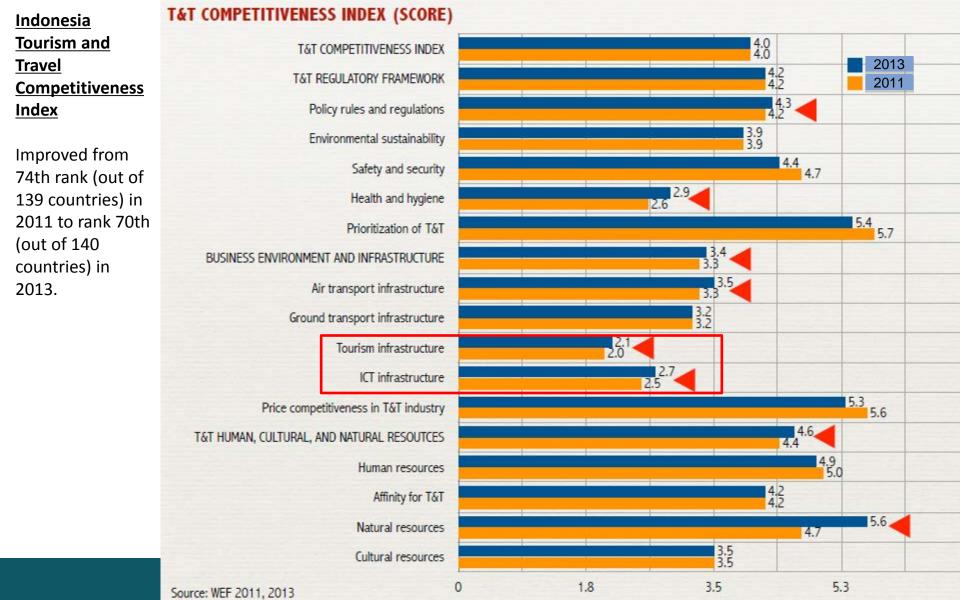

angat sementara
  - ADHK: Atas Dasar Harga Konstan

- Tourism GDP in 3 (three) sub-sectors (hotel, restaurant and entertainment services and recreation) based on Curent Market Prices (ADHB) until II quarter of 2014\*\*\*) has reached 136.76 trilion rupiah or an increase of 3,32% compared to the same period in 2013\*\*) with the amount of 132.36 trilion rupiah.
- Tourism GDP Growth rate until II quarter of 2014\*\*\*) has reached 6,86%. This number is above the national GDP growth rate in the same period of 2014\*\*\*) with the amount of 5,17% and above tourism GDP growth rate in the same period of 2013\*\*) with the amount of 6,63%
- Tourism GDP contribution in 3 (three) subsectors towards national GDP based on Curent Market Prices (ADHB) until II quarter of 2014\*\*\*) has reached 2,99%



### INTERNATIONAL VISITORS ARRIVALS

Period: 2009 -2013



### AVERAGE EXPENDITURE AND FOREIGN EXCHANGE EARNING



# INTERNATIONAL VISITORS MONTHLY VISIT 2014 vs 2013



- International visitors to Indonesia through entire entrances in July 2014 amounted to 777.210 international visitors or an increase of 8,28% compared to July 2013 with the amount of 717.784 international visitors
- Cumulatively, international visitors to Indonesia through entire entrances in January until July 2014 reached
   5.328.732 international visitors or an increase of 9,37% compared to January until July 2013 with the amount of
   4.872.262 international visitors

# DOMESTIC TOURIST MOVEMENTS AND EXPENDITURES YEAR 2001 - 2014



Source: Pusdatin, Kemenparekraf

### INDONESIA INVESTMENT COMPETITIVENESS



### PR