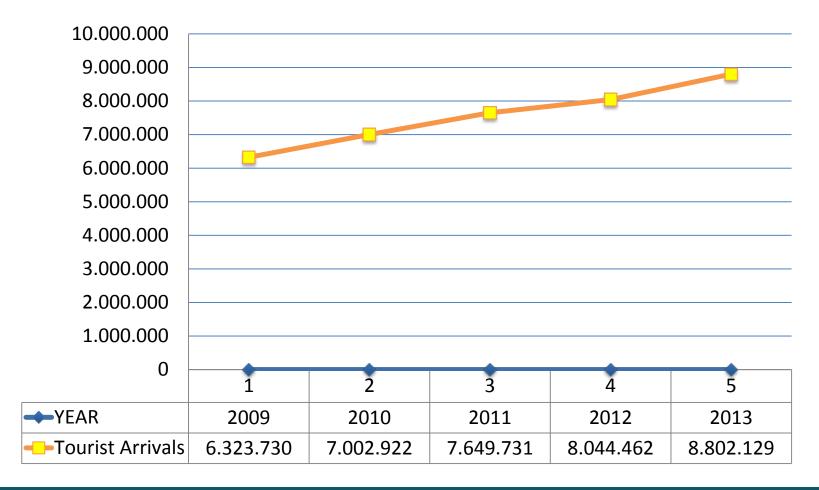

sm GDP in 3 (three) sub-sectors (hotel, restaurant and entertainment services and recreation) based on Curent Market Prices (ADHB) until II quarter of 2014\*\*\*) has reached 136.76 trilion rupiah or an increase of 3,32% compared to the same period in 2013\*\*) with the amount of 132.36 trilion rupiah.
- Tourism GDP Growth rate until II quarter of 2014\*\*\*) has reached 6,86%. This number is above the national GDP growth rate in the same period of 2014\*\*\*) with the amount of 5,17% and above tourism GDP growth rate in the same period of 2013\*\*) with the amount of 6,63%
- Tourism GDP contribution in 3 (three) subsectors towards national GDP based on Curent Market Prices (ADHB) until II quarter of 2014\*\*\*) has reached 2,99%



### INTERNATIONAL VISITORS ARRIVALS

Period: 2009 -2013



### AVERAGE EXPENDITURE AND FOREIGN EXCHANGE EARNING



# INTERNATIONAL VISITORS MONTHLY VISIT 2014 vs 2013



- International visitors to Indonesia through entire entrances in July 2014 amounted to 777.210 international visitors or an increase of 8,28% compared to July 2013 with the amount of 717.784 international visitors
- Cumulatively, international visitors to Indonesia through entire entrances in January until July 2014 reached
   5.328.732 international visitors or an increase of 9,37% compared to January until July 2013 with the amount of
   4.872.262 international visitors

# DOMESTIC TOURIST MOVEMENTS AND EXPENDITURES YEAR 2001 - 2014



Source: Pusdatin, Kemenparekraf

### INDONESIA INVESTMENT COMPETITIVENESS



### PRESIDENTIAL REGULATION NUMBER 39 YEAR 2014 ON LIST OF BUSINE