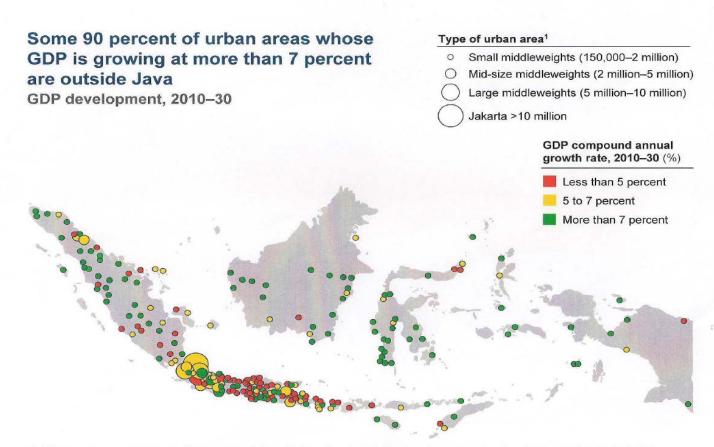

### **INDONESIA'S GDP DEVELOPMENT, 2010 - 2030**

<sup>1</sup> Urban areas are aggregated areas consisting of cities (*kota*) and districts (*kapupaten*) rather than specific city jurisdictions, SOURCE: 2010 Population Census, Indonesia's Central Bureau of Statistics; McKinsey Global Institute analysis