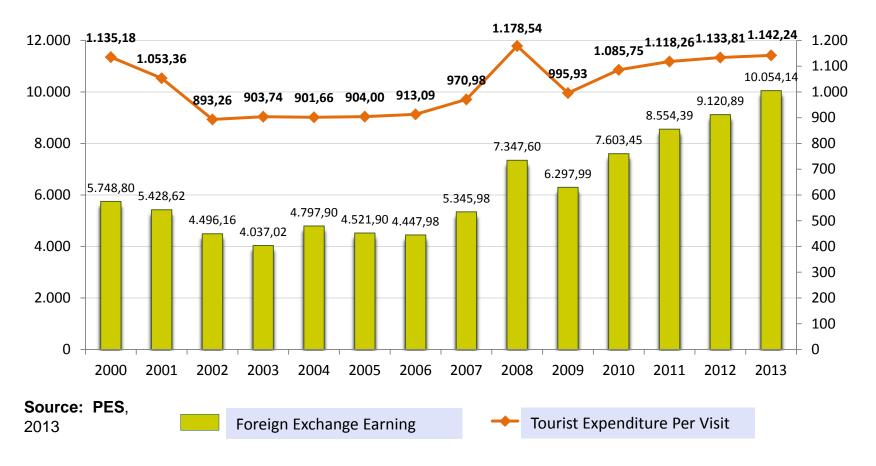

ntertainment services and recreation) based on Curent Market Prices (ADHB) until II quarter of 2014\*\*\*) has reached 136.76 trilion rupiah or an increase of 3,32% compared to the same period in 2013\*\*) with the amount of 132.36 trilion rupiah.
- Tourism GDP Growth rate until II quarter of 2014\*\*\*) has reached 6,86%. This number is above the national GDP growth rate in the same period of 2014\*\*\*) with the amount of 5,17% and above tourism GDP growth rate in the same period of 2013\*\*) with the amount of 6,63%
- Tourism GDP contribution in 3 (three) subsectors towards national GDP based on Curent Market Prices (ADHB) until II quarter of 2014\*\*\*) has reached 2,99%



### INTERNATIONAL VISITORS ARRIVALS

Period: 2009 -2013



### AVERAGE EXPENDITURE AND FOREIGN EXCHANGE EARNING



# INTERNATIONAL VISITORS MONTHLY VISIT 2014 vs 2013



- International visitors to Indonesia through entire entrances in July 2014 amounted to 777.210 international visitors or an increase of 8,28% compared to July 2013 with the amount of 717.784 international visitors
- Cumulatively, international visitors to Indonesia through entire entrances in January until July 2014 reached
   5.328.732 international visitors or an increase of 9,37% compared to January until July 2013 with the amount of
   4.872.262 international visitors

# DOMESTIC TOURIST MOVEMENTS AND EXPENDITURES YEAR 2001 - 2014



Source: Pusdatin, Kemenparekraf

### INDONESIA INVESTMENT COMPETITIVENESS



### PRESIDENTIAL REGULATION NUMBER 39 YEAR 2014 ON LIST OF BUSINESS FIELDS CLOSED TO INVESTMENT AND BUSINESS FIELDS OPEN,