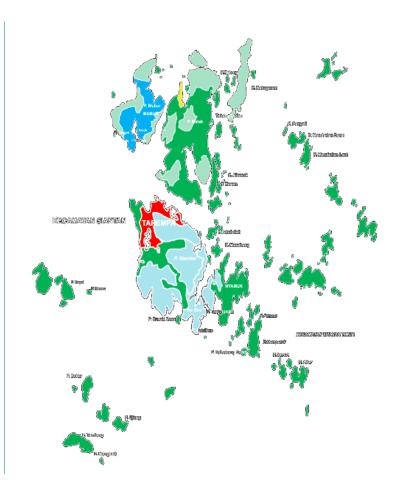

| Toba and vicinity  North Sumatera  Kab. Toba Samosir, Kab. Samosir, Kab. Simalungun, Kab. Tapanuli Utara, Kab. Karo, Kab. Humbang Hasundutan dan Kab. Dairi  Muaro Jambi and vicinity  Jambi  Kab. Muaro Jambi  Rab. Muaro Jambi  Rab. Muaro Jambi  Palembang Kota and vicinity  South Sumatera  Kota Palembang, Kab. Muara Enim, Kab. Banyuasin  Heritage  Kota Tua - Sunda Kelapa and vicinity  Kota Tua - Sunda Kelapa and vicinity  Central Java  Kab. Magelang  Berobudur and vicinity  Central Java  Kab. Maglang  Rab. Malang, Kab. Probolinggo, Kab. Pasuruan, Kab.  Borobudur and vicinity  Bali  Kab. Bangli  Geopark  Kab. Bangli  Geopark  Menjangan - Pemuteran and vicinity  Bali  Kab. Balali  Kab. Bal | NO | NATIONAL TOURISM STRATEGIC AREAS      | PROVINCE                | DISTRICT/ CITY                                  | ATTRACTION TYPOLOGY/ AREA     |
|--------------------------------------------------------------------------------------------------------------------------------------------------------------------------------------------------------------------------------------------------------------------------------------------------------------------------------------------------------------------------------------------------------------------------------------------------------------------------------------------------------------------------------------------------------------------------------------------------------------------------------------------------------------------------------------------------------------------------------------------------------------------------------------------------------------------------------------------------------------------------------------------------------------------------------------------------------------------------------------------------------------------------------------------------------------------------------------------------------------------------------------------------------------------------------------------------------------------------------------------------------------------------------------------------------------------------------------------------------------------------------------------------------------------------------------------------------------------------------------------------------------------------------------------------------------------------------------------------------------------------------------------------------------------------------------------------------------------------------------------------------------------------------------------------------------------------------------------------------------------------------------------------------------------------------------------------------------------------------------------------------------------------------------------------------------------------------------------------------------------------------|----|---------------------------------------|-------------------------|-------------------------------------------------|-------------------------------|
| A Kepulauan Seribu and vicinity DKI Jakarta Kab. Kep. Seribu Marine Kota Tua - Sunda Kelapa and vicinity DKI Jakarta West Jakarta - North Jakarta Heritage Borobudur and vicinity Central Java Kab. Magelang Heritage Borobudur and vicinity Central Java Kab. Magelang Heritage Kota Tua - Sunda Kelapa and vicinity Central Java Kab. Magelang Heritage Borobudur and vicinity East Java Lumajang Ecotourism, Geopark, Heritage Kintamani - Danau Batur and vicinity Bali Kab. Bangli Geopark Menjangan - Pemuteran and vicinity Bali Kab. Bangli Geopark Muriangan - Pemuteran and vicinity Bali Kab. Balli Kab | 1  | Toba and vicinity                     | North Sumatera          | Kab. Tapanuli Utara, Kab. Karo, Kab. Humbang    | Ecotourism, Geopark, Heritage |
| 4Kepulauan Seribu and vicinityDKI JakartaKab. Kep. SeribuMarine5Kota Tua - Sunda Kelapa and vicinityDKI JakartaWest Jakarta - North JakartaHeritage6Borobudur and vicinityCentral JavaKab. MagelangHeritage7Bromo - Tengger - Semeru and vicinityEast JavaKab. Malang, Kab. Probolinggo, Kab. Pasuruan, Kab.<br>LumajangEcotourism, Geopark, Heritage8Kintamani - Danau Batur and vicinityBaliKab. BangliGeopark9Menjangan - Pemuteran and vicinityBaliKab. BullelengEcotourism10Kuta - Sanur - Nusa DuaBaliKab. Babadung, Kota DenpasarMarine11Rinjani and vicinityWest Nusa TenggaraKab. East Lombok, Kab. Central Lombok, Kab. North<br>LombokEcotourism, Geopark12Komodo and vicinityEast Nusa TenggaraKab. West ManggaraiEcotourism, Geopark14Derawan - Sangalaki and vicinityEast RalimantanKab. BerauMarine15Sentarum and vicinityWest KalimantanKab. Seruyan, Kab. West KotawaringinEcotourism16Tanjung Puting and vicinityCentral KalimantanKab. Seruyan, Kab. West KotawaringinEcotourism, Heritage17Toraja and vicinitySouth SulawesiKab. Tana Toraja, Kab North TorajaHeritage18Bunaken and vicinityNorth SulawesiKab. Tana Toraja, Kab North MinahasaMarine19Wakatobi and vicinitySoutheast SulawesiKab. Raja AmpatEcotourism, Marine20Raja                                                                                                                                                                                                                                                                                                                                                                                                                                                                                                                                                                                                                                                                                                                                                                                                                                                                       | 2  | Muaro Jambi and vicinity              | Jambi                   | Kab. Muaro Jambi                                | Heritage                      |
| 5Kota Tua - Sunda Kelapa and vicinityDKI JakartaWest Jakarta - North JakartaHeritage6Borobudur and vicinityCentral JavaKab. MagelangHeritage7Bromo - Tengger - Semeru and vicinityEast JavaKab. Malang, Kab. Probolinggo, Kab. Pasuruan, Kab.Ecotourism, Geopark, Heritage8Kintamani - Danau Batur and vicinityBaliKab. BangliGeopark9Menjangan - Pemuteran and vicinityBaliKab. BalelangEcotourism10Kuta - Sanur - Nusa DuaBaliKab. Badung, Kota DenpasarMarine11Rinjani and vicinityWest Nusa TenggaraKab. East Lombok, Kab. Central Lombok, Kab. NorthEcotourism12Komodo and vicinityEast Nusa TenggaraKab. West ManggaraiEcotourism13Ende - Kelimutu and vicinityEast Nusa TenggaraKab. EndeEcotourism14Derawan - Sangalaki and vicinityEast KalimantanKab. BerauMarine15Sentarum and vicinityWest KalimantanKab. Kapuas Hulu (Marine, Ecotourism16Tanjung Puting and vicinityCentral KalimantanKab. Seruyan, Kab. West KotawaringinEcotourism, Heritage17Toraja and vicinitySouth SulawesiKab. Tana Toraja, Kab North TorajaHeritage18Bunaken and vicinityNorth SulawesiKab. Manado, Kab. North MinahasaMarine19Wakatobi and vicinitySoutheast SulawesiKab. WakatobiMarine20Raja AmpatEcotourism, Marine21Tanjung                                                                                                                                                                                                                                                                                                                                                                                                                                                                                                                                                                                                                                                                                                                                                                                                                                                                                                         | 3  | Palembang Kota and vicinity           | South Sumatera          | Kota Palembang, Kab. Muara Enim, Kab. Banyuasin | Heritage                      |
| Borobudur and vicinity  Central Java  Kab. Magelang  Rab. Malang, Kab. Probolinggo, Kab. Pasuruan, Kab. Ecotourism, Geopark, Heritage  Kintamani - Danau Batur and vicinity  Menjangan - Pemuteran and vicinity  Menjangan - Pemuteran and vicinity  Rinjani and vicinity  West Nusa Tenggara  Kab. Badung, Kota Denpasar  Kab. Badung, Kota Denpasar  Kab. Badung, Kota Denpasar  Marine  Kab. Badung, Kota Denpasar  Kab. Badung, Kota Denpasar  Kab. Badung, Kota Denpasar  Marine  Kab. Badung, Kota Denpasar  Kab. East Lombok, Kab. North  Lombok  Komodo and vicinity  East Nusa Tenggara  Kab. West Manggarai  Ecotourism  Ecotourism  Derawan - Sangalaki and vicinity  East Nusa Tenggara  Kab. Berau  Marine  Marine  Tanjung Puting and vicinity  Central Kalimantan  Kab. Seruyan, Kab. West Kotawaringin  Toraja and vicinity  North Sulawesi  Kab. Badung, Kota Denpasar  Kab. Central Lombok, Kab. North  Ecotourism, Geopark  Ecotourism, Marine  Ecotourism, Marine  Marine  Marine  Marine  Marine  Ecotourism, Marine                                                                                                                                                                                                                                                                                        | 4  | Kepulauan Seribu and vicinity         | DKI Jakarta             | Kab. Kep. Seribu                                | Marine                        |
| Rab. Malang, Kab. Probolinggo, Kab. Pasuruan, Kab. Ecotourism, Geopark, Heritage Lumajang   Ecotourism, Geopark, Heritage Lumajang   Ecotourism, Geopark, Heritage                                                                                                                                                                                                                                                                                                                                                                                                                                                                                                                                                                                                                                                                                                                                                                                                                                                                                                                                                                                                                                                                                                                                                                                                                                                                                                                                                                                                                                                                                                                                                                                                                                                                                                                                                                                                                                                                                                                                                             | 5  | Kota Tua - Sunda Kelapa and vicinity  | DKI Jakarta             | West Jakarta - North Jakarta                    | Heritage                      |
| Lumajang  Kintamani - Danau Batur and vicinity Menjangan - Pemuteran and vicinity Menjangan - Pemuteran and vicinity Menjangan - Pemuteran and vicinity Mest Nusa Tenggara  Kab. Badung, Kota Denpasar Marine  Kab. East Lombok, Kab. Central Lombok, Kab. North Lombok  Komodo and vicinity  East Nusa Tenggara Kab. West Manggarai Ecotourism  Kab. East Lombok, Kab. Central Lombok, Kab. North Lombok  Ecotourism, Geopark  Ecotourism, Marine                                                                                                                                                                                                                                                                                                                         | 6  | Borobudur and vicinity                | Central Java            | Kab. Magelang                                   | Heritage                      |
| 9 Menjangan - Pemuteran and vicinity 10 Kuta - Sanur - Nusa Dua 11 Rinjani and vicinity West Nusa Tenggara Lombok 12 Komodo and vicinity East Nusa Tenggara Kab. Bast Lombok, Kab. Central Lombok, Kab. North Lombok 13 Ende - Kelimutu and vicinity East Nusa Tenggara Kab. West Manggarai Ecotourism 14 Derawan - Sangalaki and vicinity East Kalimantan Kab. Berau Marine 15 Sentarum and vicinity West Kalimantan Kab. Kapuas Hulu ( Marine, Ecotourism 16 Tanjung Puting and vicinity South Sulawesi Kab. Tana Toraja, Kab North Toraja Heritage 17 Toraja and vicinity North Sulawesi Kota Manado, Kab. North Minahasa Marine 19 Wakatobi and vicinity Southeast Sulawesi Kab. Wakatobi Marine 20 Raja Ampat West Papua Kab. Raja Ampat Ecotourism, Marine 21 Tanjung Kelayang Bangka Belitung Islands Kab. Belitung West Java Kab. Pangandaran, Kab. Ciamis Ecotourism, Marine                                                                                                                                                                                                                                                                                                                                                                      | 7  | Bromo - Tengger - Semeru and vicinity | East Java               |                                                 | Ecotourism, Geopark, Heritage |
| Rinjani and vicinity  West Nusa Tenggara  Kab. Badung, Kota Denpasar  Kab. East Lombok, Kab. North Lombok  Lombok  Kab. Bast Lombok, Kab. Central Lombok, Kab. North Lombok  Lombok  Kab. East Lombok, Kab. Central Lombok, Kab. North Lombok  Lootourism, Geopark  Lombok  Lombok  Lombok  Lombok  Lombok  Lootourism  Marine  Lootourism, Marine  Lootourism  Lo | 8  | Kintamani - Danau Batur and vicinity  | Bali                    | Kab. Bangli                                     | Geopark                       |
| Rinjani and vicinity  West Nusa Tenggara  Kab. East Lombok, Kab. Central Lombok, Kab. North Lombok  Lombok  Recotourism, Geopark  Lombok  Lombok  Recotourism, Geopark  Lombok  Lombok  Recotourism, Geopark  Lombok  Lombok  Recotourism  Ecotourism  Ecotourism  Lombok  Lombok  Recotourism  Ecotourism  Lombok  Lotourism  Lotourism  Lotourism  Marine  Lotourism, Meritage  Lotourism, Marine  Lotourism  Lotouris | 9  | Menjangan - Pemuteran and vicinity    | Bali                    | Kab. Buleleng                                   | Ecotourism                    |
| Lombok  Ecotourism, Geopark  Lombok  Ecotourism, Geopark  Lombok  Ecotourism, Geopark  Lombok  Ecotourism  Ecotourism  Ecotourism  Ecotourism  Ecotourism  Ecotourism  Ecotourism  Ecotourism  Marine  Ecotourism  Marine  Ecotourism  Marine  Sentarum and vicinity  West Kalimantan  Kab. Berau  Marine, Ecotourism  Ecotourism  Marine  Tanjung Puting and vicinity  Central Kalimantan  Kab. Seruyan, Kab. West Kotawaringin  Ecotourism, Heritage  Toraja and vicinity  South Sulawesi  Kab. Tana Toraja, Kab North Toraja  Heritage  Heritage  Marine  Wakatobi and vicinity  Southeast Sulawesi  Kab. Wakatobi  Marine  West Papua  Kab. Raja Ampat  Ecotourism, Marine  Lombok  Ecotourism  Marine  Ecotourism  Marine  Marine  Lombok  Ecotourism  Marine  Ecotourism  Marine  Marine  Lombok  Ecotourism  Marine  Ecotourism  Marine  Lombok  Marine  Ecotourism  Marine  Lombok  Lombok  Marine  Lotourism  Marine  Lotourism, Marine  Lotourism  Lo | 10 | Kuta - Sanur - Nusa Dua               | Bali                    | · ·                                             | Marine                        |
| 13 Ende - Kelimutu and vicinity East Nusa Tenggara Kab. Ende Ecotourism 14 Derawan - Sangalaki and vicinity East Kalimantan Kab. Berau Marine 15 Sentarum and vicinity West Kalimantan Kab. Kapuas Hulu (Marine, Ecotourism 16 Tanjung Puting and vicinity Central Kalimantan Kab. Seruyan, Kab. West Kotawaringin Ecotourism, Heritage 17 Toraja and vicinity South Sulawesi Kab. Tana Toraja, Kab North Toraja Heritage 18 Bunaken and vicinity North Sulawesi Kota Manado, Kab. North Minahasa Marine 19 Wakatobi and vicinity Southeast Sulawesi Kab. Wakatobi Marine 20 Raja Ampat West Papua Kab. Raja Ampat Ecotourism, Marine 21 Tanjung Kelayang Bangka Belitung Islands Kab. Belitung Heritage, Marine 22 Weh and vicinity Aceh Kota Sabang Ecotourism, Marine 23 Pangandaran and vicinity West Java Kab. Pangandaran, Kab. Ciamis Ecotourism, Marine 24 Teluk Dalam - Nias and vicinity North Sumatera Kab. Nias Selatan, Kab. Nias                                                                                                                                                                                                                                                                                                                                                                                                                                                                                                                                                                                                                                                                                                                                                                                                                                                                                                                                                                                                                                                                                                                                                                                 | 11 | Rinjani and vicinity                  | West Nusa Tenggara      |                                                 | Ecotourism, Geopark           |
| 14 Derawan - Sangalaki and vicinity East Kalimantan Kab. Berau Marine 15 Sentarum and vicinity West Kalimantan Kab. Kapuas Hulu ( Marine, Ecotourism 16 Tanjung Puting and vicinity Central Kalimantan Kab. Seruyan, Kab. West Kotawaringin Ecotourism, Heritage 17 Toraja and vicinity South Sulawesi Kab. Tana Toraja, Kab North Toraja Heritage 18 Bunaken and vicinity North Sulawesi Kota Manado, Kab. North Minahasa Marine 19 Wakatobi and vicinity Southeast Sulawesi Kab. Wakatobi Marine 20 Raja Ampat West Papua Kab. Raja Ampat Ecotourism, Marine 21 Tanjung Kelayang Bangka Belitung Islands Kab. Belitung Heritage, Marine 22 Weh and vicinity Aceh Kota Sabang Ecotourism, Marine 23 Pangandaran and vicinity West Java Kab. Pangandaran, Kab. Ciamis Ecotourism, Marine 24 Teluk Dalam - Nias and vicinity North Sumatera Kab. Nias Selatan, Kab. Nias                                                                                                                                                                                                                                                                                                                                                                                                                                                                                                                                                                                                                                                                                                                                                                                                                                                                                                                                                                                                                                                                                                                                                                                                                                                        | 12 | Komodo and vicinity                   | East Nusa Tenggara      | Kab. West Manggarai                             | Ecotourism                    |
| 15 Sentarum and vicinity West Kalimantan Kab. Kapuas Hulu ( Marine, Ecotourism 16 Tanjung Puting and vicinity Central Kalimantan Kab. Seruyan, Kab. West Kotawaringin Ecotourism, Heritage 17 Toraja and vicinity South Sulawesi Kab. Tana Toraja, Kab North Toraja Heritage 18 Bunaken and vicinity North Sulawesi Kota Manado, Kab. North Minahasa Marine 19 Wakatobi and vicinity Southeast Sulawesi Kab. Wakatobi Marine 20 Raja Ampat West Papua Kab. Raja Ampat Ecotourism, Marine 21 Tanjung Kelayang Bangka Belitung Islands Kab. Belitung Heritage, Marine 22 Weh and vicinity Aceh Kota Sabang Ecotourism, Marine 23 Pangandaran and vicinity West Java Kab. Pangandaran, Kab. Ciamis Ecotourism, Marine 24 Teluk Dalam - Nias and vicinity North Sumatera Kab. Nias Selatan, Kab. Nias Heritage, Marine                                                                                                                                                                                                                                                                                                                                                                                                                                                                                                                                                                                                                                                                                                                                                                                                                                                                                                                                                                                                                                                                                                                                                                                                                                                                                                             | 13 | Ende - Kelimutu and vicinity          | East Nusa Tenggara      | Kab. Ende                                       | Ecotourism                    |
| Tanjung Puting and vicinity  Central Kalimantan  Kab. Seruyan, Kab. West Kotawaringin  Ecotourism, Heritage  Kab. Tana Toraja, Kab North Toraja  Heritage  North Sulawesi  Kota Manado, Kab. North Minahasa  Marine  Wakatobi and vicinity  Southeast Sulawesi  Kab. Wakatobi  Marine  Raja Ampat  West Papua  Kab. Raja Ampat  Ecotourism, Marine  Tanjung Kelayang  Bangka Belitung Islands  Kab. Belitung  Heritage, Marine  West Papua  Kab. Belitung  Heritage, Marine  West Papua  Kab. Belitung  Tanjung Kelayang  Bangka Belitung Islands  Kab. Belitung  Heritage, Marine  Rotourism, Marine  Teluk Dalam - Nias and vicinity  North Sumatera  Kab. Nias Selatan, Kab. Nias  Heritage, Marine                                                                                                                                                                                                                                                                                                                                                                                                                                                                                                                                                                                                                                                                                                                                                                                                                                                                                                                                                                                                                                                                                                                                                                                                                                                                                                                                                                                                                         | 14 | Derawan - Sangalaki and vicinity      | East Kalimantan         | Kab. Berau                                      | Marine                        |
| Toraja and vicinity  South Sulawesi  Kab. Tana Toraja, Kab North Toraja  Heritage  North Sulawesi  Kota Manado, Kab. North Minahasa  Marine  Wakatobi and vicinity  Southeast Sulawesi  Kab. Wakatobi  Marine  Raja Ampat  West Papua  Kab. Raja Ampat  Ecotourism, Marine  Tanjung Kelayang  Bangka Belitung Islands  Kab. Belitung  Heritage, Marine  Weh and vicinity  Aceh  Kota Sabang  Pangandaran and vicinity  West Java  Kab. Pangandaran, Kab. Ciamis  Ecotourism, Marine  Teluk Dalam - Nias and vicinity  North Sumatera  Kab. Nias Selatan, Kab. Nias  Heritage, Marine                                                                                                                                                                                                                                                                                                                                                                                                                                                                                                                                                                                                                                                                                                                                                                                                                                                                                                                                                                                                                                                                                                                                                                                                                                                                                                                                                                                                                                                                                                                                           | 15 | Sentarum and vicinity                 | West Kalimantan         | Kab. Kapuas Hulu (                              | Marine, Ecotourism            |
| 18 Bunaken and vicinity North Sulawesi Kota Manado, Kab. North Minahasa Marine  19 Wakatobi and vicinity Southeast Sulawesi Kab. Wakatobi Marine  20 Raja Ampat West Papua Kab. Raja Ampat Ecotourism, Marine  21 Tanjung Kelayang Bangka Belitung Islands Kab. Belitung Heritage, Marine  22 Weh and vicinity Aceh Kota Sabang Ecotourism, Marine  23 Pangandaran and vicinity West Java Kab. Pangandaran, Kab. Ciamis Ecotourism, Marine  24 Teluk Dalam - Nias and vicinity North Sumatera Kab. Nias Selatan, Kab. Nias Heritage, Marine                                                                                                                                                                                                                                                                                                                                                                                                                                                                                                                                                                                                                                                                                                                                                                                                                                                                                                                                                                                                                                                                                                                                                                                                                                                                                                                                                                                                                                                                                                                                                                                    | 16 | Tanjung Puting and vicinity           | Central Kalimantan      | Kab. Seruyan, Kab. West Kotawaringin            | Ecotourism, Heritage          |
| 19 Wakatobi and vicinity Southeast Sulawesi Kab. Wakatobi Marine 20 Raja Ampat West Papua Kab. Raja Ampat Ecotourism, Marine 21 Tanjung Kelayang Bangka Belitung Islands Kab. Belitung Heritage, Marine 22 Weh and vicinity Aceh Kota Sabang Ecotourism, Marine 23 Pangandaran and vicinity West Java Kab. Pangandaran, Kab. Ciamis Ecotourism, Marine 24 Teluk Dalam - Nias and vicinity North Sumatera Kab. Nias Selatan, Kab. Nias Heritage, Marine                                                                                                                                                                                                                                                                                                                                                                                                                                                                                                                                                                                                                                                                                                                                                                                                                                                                                                                                                                                                                                                                                                                                                                                                                                                                                                                                                                                                                                                                                                                                                                                                                                                                         | 17 | Toraja and vicinity                   | South Sulawesi          | Kab. Tana Toraja, Kab North Toraja              | Heritage                      |
| 20 Raja Ampat West Papua Kab. Raja Ampat Ecotourism, Marine 21 Tanjung Kelayang Bangka Belitung Islands Kab. Belitung Heritage, Marine 22 Weh and vicinity Aceh Kota Sabang Ecotourism, Marine 23 Pangandaran and vicinity West Java Kab. Pangandaran, Kab. Ciamis Ecotourism, Marine 24 Teluk Dalam - Nias and vicinity North Sumatera Kab. Nias Selatan, Kab. Nias Heritage, Marine                                                                                                                                                                                                                                                                                                                                                                                                                                                                                                                                                                                                                                                                                                                                                                                                                                                                                                                                                                                                                                                                                                                                                                                                                                                                                                                                                                                                                                                                                                                                                                                                                                                                                                                                          | 18 | Bunaken and vicinity                  | North Sulawesi          | Kota Manado, Kab. North Minahasa                | Marine                        |
| Tanjung Kelayang Bangka Belitung Islands Kab. Belitung Heritage, Marine  Weh and vicinity Aceh Kota Sabang Ecotourism, Marine  Pangandaran and vicinity West Java Kab. Pangandaran, Kab. Ciamis Ecotourism, Marine  Teluk Dalam - Nias and vicinity North Sumatera Kab. Nias Selatan, Kab. Nias Heritage, Marine                                                                                                                                                                                                                                                                                                                                                                                                                                                                                                                                                                                                                                                                                                                                                                                                                                                                                                                                                                                                                                                                                                                                                                                                                                                                                                                                                                                                                                                                                                                                                                                                                                                                                                                                                                                                               | 19 | Wakatobi and vicinity                 | Southeast Sulawesi      | Kab. Wakatobi                                   | Marine                        |
| 22Web and vicinityAcehKota SabangEcotourism, Marine23Pangandaran and vicinityWest JavaKab. Pangandaran, Kab. CiamisEcotourism, Marine24Teluk Dalam - Nias and vicinityNorth SumateraKab. Nias Selatan, Kab. NiasHeritage, Marine                                                                                                                                                                                                                                                                                                                                                                                                                                                                                                                                                                                                                                                                                                                                                                                                                                                                                                                                                                                                                                                                                                                                                                                                                                                                                                                                                                                                                                                                                                                                                                                                                                                                                                                                                                                                                                                                                               | 20 | Raja Ampat                            | West Papua              | Kab. Raja Ampat                                 | Ecotourism, Marine            |
| 23Pangandaran and vicinityWest JavaKab. Pangandaran, Kab. CiamisEcotourism, Marine24Teluk Dalam - Nias and vicinityNorth SumateraKab. Nias Selatan, Kab. NiasHeritage, Marine                                                                                                                                                                                                                                                                                                                                                                                                                                                                                                                                                                                                                                                                                                                                                                                                                                                                                                                                                                                                                                                                                                                                                                                                                                                                                                                                                                                                                                                                                                                                                                                                                                                                                                                                                                                                                                                                                                                                                  | 21 | Tanjung Kelayang                      | Bangka Belitung Islands | Kab. Belitung                                   | Heritage, Marine              |
| 24 Teluk Dalam - Nias and vicinity North Sumatera Kab. Nias Selatan, Kab. Nias Heritage, Marine                                                                                                                                                                                                                                                                                                                                                                                                                                                                                                                                                                                                                                                                                                                                                                                                                                                                                                                                                                                                                                                                                                                                                                                                                                                                                                                                                                                                                                                                                                                                                                                                                                                                                                                                                                                                                                                                                                                                                                                                                                | 22 | Weh and vicinity                      | Aceh                    | Kota Sabang                                     | Ecotourism, Marine            |
| ,                                                                                                                                                                                                                                                                                                                                                                                                                                                                                                                                                                                                                                                                                                                                                                                                                                                                                                                                                                                                                                                                                                                                                                                                                                                                                                                                                                                                                                                                                                                                                                                                                                                                                                                                                                                                                                                                                                                                                                                                                                                                                                                              | 23 | Pangandaran and vicinity              | West Java               | Kab. Pangandaran, Kab. Ciamis                   | Ecotourism, Marine            |
|                                                                                                                                                                                                                                                                                                                                                                                                                                                                                                                                                                                                                                                                                                                                                                                                                                                                                                                                                                                                                                                                                                                                                                                                                                                                                                                                                                                                                                                                                                                                                                                                                                                                                                                                                                                                                                                                                                                                                                                                                                                                                                                                | 24 | Teluk Dalam - Nias and vicinity       | North Sumatera          | Kab. Nias Selatan, Kab. Nias                    | Heritage, Marine              |
| 25 Morotai North Maluku Kab. Pulau Morotai Marine                                                                                                                                                                                                                                                                                                                                                                                                                                                                                                                                                                                                                                                                                                                                                                                                                                                                                                                                                                                                                                                                                                                                                                                                                                                                                                                                                                                                                                                                                                                                                                                                                                                                                                                                                                                                                                                                                                                                                                                                                                                                              | 25 | Morotai                               | North Maluku            | Kab. Pulau Morotai                              | Marine                        |
| 20 Provinces 45 Districts and cities                                                                                                                                                                                                                                                                                                                                                                                                                                                                                                                                                                                                                                                                                                                                                                                                                                                                                                                                                                                                                                                                                                                                                                                                                                                                                                                                                                                                                                                                                                                                                                                                                                                                                                                                                                                                                                                                                                                                                                                                                                                                                           |    |                                       | 20 Provinces            | 45 Districts and cities                         |                               |