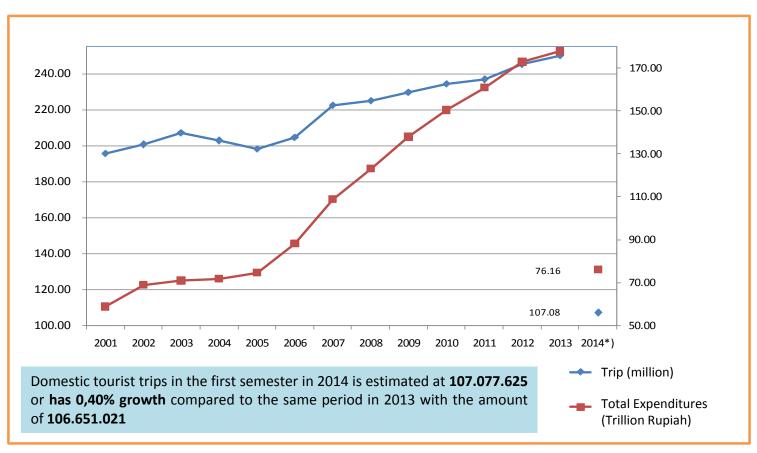

# DOMESTIC TOURIST MOVEMENTS AND EXPENDITURES YEAR 2001 - 2014

Source: Pusdatin, Kemenparekraf