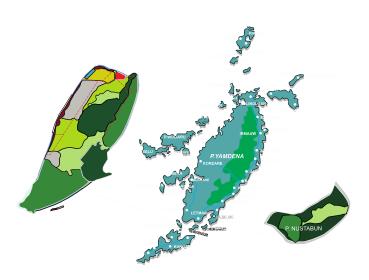

## MAN Marine Tourism Triangle (Maluku Province)

#### **Total Area**

Saumlaki Regency has two islands to be developed:

Matakus Island; 474 Ha inhabited and Nustabun Island 100 Ha; uninhabited.

#### Access

- •Between Express Air and Trigana, flights by Turbo prop planes originate daily from Ambon Pattimura Airport to Saumlaki Olilit Airport
- •Two large ferries each ply the sea routes between Saumlaki and Central Maluku (Ambon) and Papua. Traditional wooden vessels and fiberglass speedboats run frequently between Yamdena Island and its inhabited neighbors. Altogether there are some 170 small islands, few permanently inhabited. Air access from Darwin may be enabled by means of a new airport with international capabilities, to be developed in Saumlaki. As MTB is the first point of landfall for yachts participating in Sail Indonesia, also originating from Darwin, commercial opportunity exists for a substantial yacht marina in the vicinity of Saumlaki / Matakus