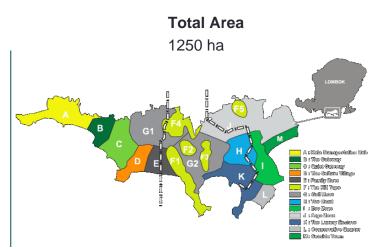

nd regional routes charters and private jets multiple daily flights from major Indonesian cities via Hang Nadim airport in Batam direct air services to Kijang airport in Bintan Sriwijaya – 2x daily from Jakarta Sky Aviation – 7x weekly from Pekanbaru Batavia Air – 7x weekly from Jakarta Lion Air – 5x weekly from Jakarta By Road: 35 minutes by road from Lagoi Bay

By Sea: There are regular speedboat services plying Telaga Punggur Ferry Terminal, Batam and Bandar Bentan Telani Ferry Terminal, Bintan resorts. The journey takes approximately 45 minutes. Special chartered boat arrangements can also be made between Nongsa Ferry Terminal, Batam and Bandar bendan Telani Ferry Terminal, Bintan Resorts.





# **Bali and Beyond Opportunities**

## Mandalika Resort Lombok (West Nusa Tenggara Barat)



### **Investment Opportunities**

- •Two 18 holes golf course and associated facilities
- Extensive land and sea sport / activities
- •Upmarket hotels, condotels, serviced villa compounds
- •Wellness centers and Medical centers
- Gated residential/ retirement communities
- •Commercial & Retail center; Food & Beverages Outlets
- Convention facilities; performances venues
- Entertainment outlets; family amusement attractions
- •Museum; arts & crafts galleries
- •Surface infrastructure roads
- •Transportation facilities; port

#### Access

- •Lombok International Airport
- •16 Km or 20minutes by car from Lombok International Airport
- •By boat, there are a few that run from Bali via the Gili Isles, the boat trip (dependent upon boat type) can be as little as one hour from Bali to the Gili's