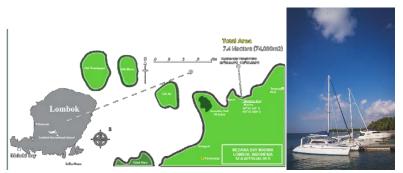

### Medana Bay (West Nusa Tenggara Province)

### **Total Area**

7,4 ha (74.000 m2)

### **Investment Opportunities**

- •Develop a financial model with yield projections for: Midrise apartment block/hotel possible to 10 levels high (about 40 m), hotel of 4 star quality (100 150 rooms) management company, Parkland villas plan.
- •Develop recreational & service facilities: main hotel swimming pool and junior pool, children's playground & safe shaded beachside area, tennis courts and badminton courts, shops and service outlets, hire cars, trekking guides, dive shops, health clinic branch of SOS Medika International, spa and fitness well-being gym, jet ski hire, clubhouse and bar