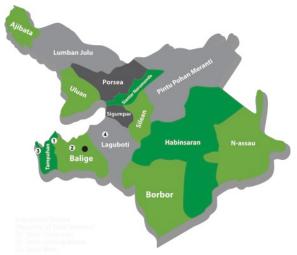

# Samosir Regency (North Sumatra Province)

### **Access**

- The closest airport is at Silangit Airport, near Balige.
   A 40-minute flight from Kualanamu International Airport continued 2-hour drive to Parapat
- There is a ferry port that can be used to cross from Parapat to Samosir Island

There are 3 areas of Samosir Regency will be developed, which are:

- 1) Aeknatonang Area, an elevated rolling site, zoned for tourism, some 94 hectares in size, including a charming lake of some 14 Ha, bound on the South by protected rain forest
- 2) Lagundi Area, development area of 28 Ha
- 3) Sigulatti Area

### **Investment Opportunities**