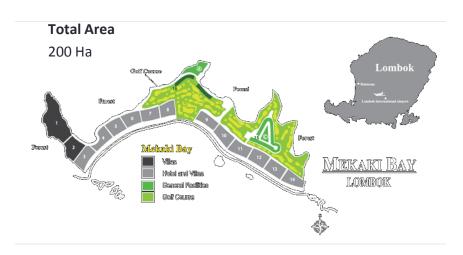

# Mekaki Bay (West Nusa Tenggara Province)

#### Access

- •There is Lombok International Airport
- •From Lombok International Airport can be access by road it only takes 1,5
- 2 hours to reach Mekaki Bay

### **Investment Opportunities**

Developing tourism attraction such as; Theme park, Hotel, Resort, and Facilities in Biliton Island based on sustainability tourism development